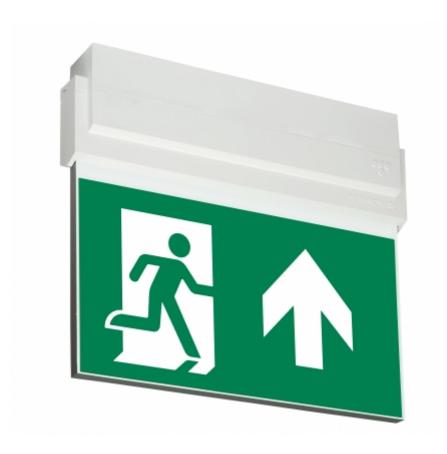

## ESC 80 EMERGENCY EXIT LIGHT Y8051WK142

Addressable 230 V centrally supplied LED Emergency Exit Light with 1-sided pictogram, arrow up, 30 m viewing distance (Invidually packed TWT8051WK)

ESC 80 is an emergency exit light equipped with a light plate, combining cutting edge technology combined with modern luminaire design. Thanks to Teknoware's innovative electronics and product design, the ESC 80 luminaire combines uniformly illuminated pictograms, low power consumption, as well as a slender appearance.

There is a selection of three different luminaire sizes. ESC 80 luminaires can be used as 1 or 2 sided, as well as recess or surface mounted.

ESC 80 is particularly easy and fast to install thanks to a separate mounting piece, into which

also the power supply is connected.

| Product Code                 | Y8051WK142                            |
|------------------------------|---------------------------------------|
| Feature                      | Intelligent Controller, Tapsa Control |
| Mounting (standard)          | ceiling, wall                         |
| Mounting (optional)          | recess, flag, pendel                  |
| Customs Code                 | 94056080                              |
| GTIN Code                    | 6438045015682                         |
| ETIM Product Class           | EC001957                              |
| Length                       | 273 mm                                |
| Width                        | 240 mm                                |
| Height                       | 46 mm                                 |
| Weight                       | 1,0 kg                                |
| Max Input Power VA           | 6,6 VA                                |
| Max Input Power W            | 4,2 W                                 |
| Nominal Supply Voltage       | 220-240 V, 50/60 Hz AC, DC            |
| Protection Class             | II                                    |
| IP Class                     | IP44                                  |
| Temperature Range Min - Max  | -30+50 °C                             |
| Viewing Distance             | 30 m                                  |
| Light Source                 | LED                                   |
| Body Material                | plastic                               |
| Aperture for Recess Mounting | 45 x 275 mm                           |
| Colour                       | RAL9003                               |
| Electrical Installation      | 2/3 x 2,5 mm <sup>2</sup>             |