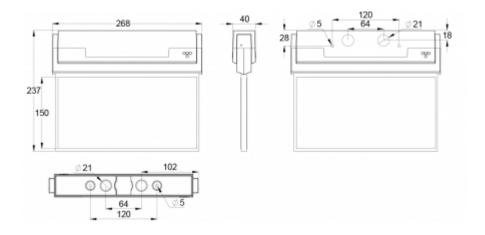

also the power supply is connected.

| Product Code                 | Y8051WK142                            |
|------------------------------|---------------------------------------|
| Feature                      | Intelligent Controller, Tapsa Control |
| Mounting (standard)          | ceiling, wall                         |
| Mounting (optional)          | recess, flag, pendel                  |
| Customs Code                 | 94056080                              |
| GTIN Code                    | 6438045015682                         |
| ETIM Product Class           | EC001957                              |
| Length                       | 273 mm                                |
| Width                        | 240 mm                                |
| Height                       | 46 mm                                 |
| Weight                       | 1,0 kg                                |
| Max Input Power VA           | 6,6 VA                                |
| Max Input Power W            | 4,2 W                                 |
| Nominal Supply Voltage       | 220-240 V, 50/60 Hz AC, DC            |
| Protection Class             | II                                    |
| IP Class                     | IP44                                  |
| Temperature Range Min - Max  | -30+50 °C                             |
| Viewing Distance             | 30 m                                  |
| Light Source                 | LED                                   |
| Body Material                | plastic                               |
| Aperture for Recess Mounting | 45 x 275 mm                           |
| Colour                       | RAL9003                               |
| Electrical Installation      | 2/3 x 2,5 mm <sup>2</sup>             |