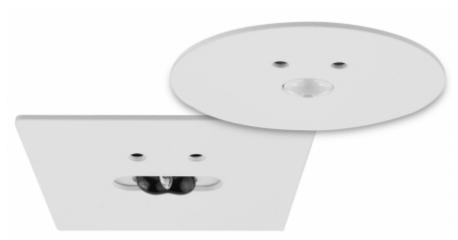

## SLIMSPOT II: ZONE HIGHOUTPUT

Slimspot II is a recessed emergency light that is effective and seamless. It has an elegant and minimalist appearance, so it blends in with the surroundings and architecture. The broad Slimspot II product family and range of optics offers many options to suit a variety of applications and systems. Slimspot II is designed for indoor lighting, and it has durable metal framing. The standard colour of the luminaire is white. On request, it is also possible to order Slimspot II in black and grey to match the surrounding environment.

The Slimspot II Zone Highoutput provides a broad, even pattern.

for open areas centrally supplied IP rating: IP20

installation: recess-mounted material: metal framing

standard colour: white (RAL 9003)

optional colours: black (RAL 9005) and grey (RAL 9006)