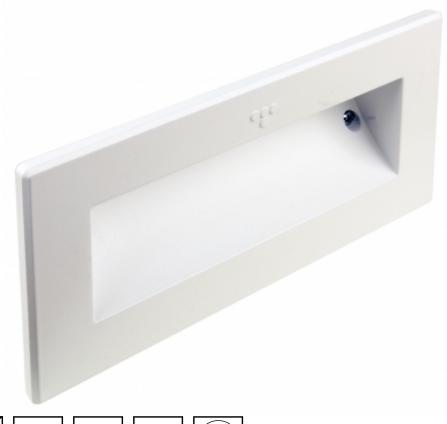

## STEP - EMERGENCY LIGHT

Addressable 24-230 V centrally supplied LED emergency light.

Stylish and inconspicuous, the STEP emergency light is specifically designed for use on stairs and other areas where luminaires are to be installed close to the floor. This luminaire is well suited to, for example, theatres and hospitals, were there is a specific need to keep emergency lighting close to the floor.