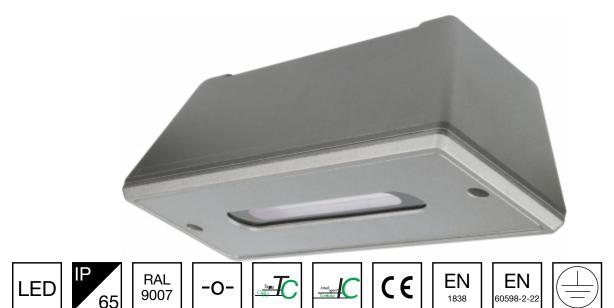

## STAMINA: ZONE HIGHOUTPUT

Stamina Zone Highoutput is a versatile and durable emergency light that is designed to be used outdoors in demanding industrial environments, such as tunnels, carports, garages, and loading platforms. Wherever there's a need for a stylish but sturdy luminaire to withstand cold and rough conditions, Stamina is the best choice for you.

Stamina has an impact resistant cast aluminium body (IK10) and it is dust- and waterproof (IP65). Stamina's standard colour is graphite grey (RAL 9007). On request, it is also possible to have Stamina in any RAL-colour you like to match the surrounding environment. Stamina can also be used for general lighting.