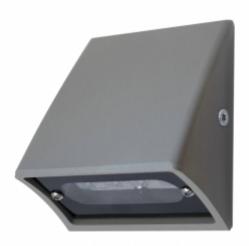

## **SMOOTH: LINE**

Teknoware Smooth is a small and elegant yet extremely durable emergency light optimised for outdoor use. The Smooth is a combination light, which you can use both as an emergency light and as a 300 lumen general light depending on the model. Because of the stylish design, the luminaire blends seamlessly into the architecture of the building. The Smooth always consists of two units: the luminaire and a separated indoor electronic unit. The Smooth includes a 5-metre fire-proof installation cable between the units. The luminaire is designed for surface mounting on a wall. The Smooth has an impact-resistant cast aluminium casing (IK10), and it is dust- and waterproof (IP65 for the visible part of the luminaire). The standard colour of the luminaire is graphite grey (RAL 7024), other colours are available on request (e.g. white RAL 9003).

The Smooth Line is a compact emergency light designed to illuminate escape routes efficiently. The luminaire provides a long and narrow pattern.

for escape routes

installation height: up to 4 metres

centrally supplied

IP class: IP65 (for the visible part of the luminaire), IP20 (for the separate electronic unit) installation: surface mounting on a wall (also requires installation of the separate electronic unit) includes a 5-metre fire-proof installation cable between the units

material: cast aluminium (IK10)

colour: graphite grey (RAL 7024), other RAL-colours on request

ADDRESSABLE 230 V CENTRALLY SUPPLIED EMERGENCY LIGHTS

| Product Code | Nominal Supply Voltage    | Feature                               |
|--------------|---------------------------|---------------------------------------|
| TWTC851WK    | 220-240 V, 50/60 Hz AC,DC | Intelligent Controller, Tapsa Control |