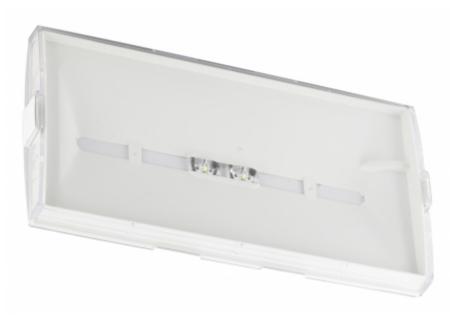

## EASY: LINE LOWBAY

Teknoware Easy Line Lowbay is a versatile and cost-effective emergency light. It provides a long and narrow light pattern that illuminates corridors and escape routes efficiently.

Easy Line Lowbay can easily be surface or semi-flush mounted thanks to its practical design. Easy's wide product family offers an ideal choice when you want a single fixture for your entire property's needs.

for escape routes

5-year warranty

installation height: up to 4 metres

self-contained or centrally supplied depending on model

protection rating: IP40 (or IP54 with an additional seal, sold separately)

standard installation: either surface or semi-flush mounted, suspended installation with a