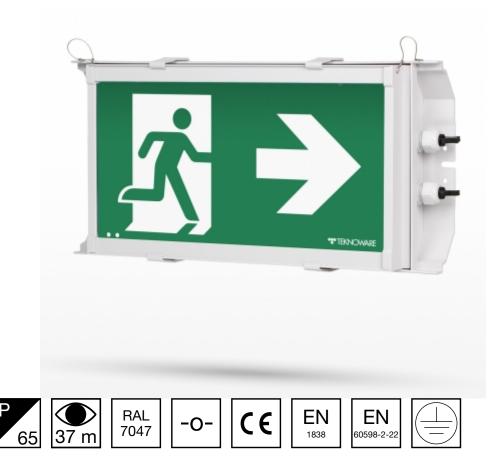

## HEAVY EXIT EMERGENCY EXIT LIGHT

Teknoware Heavy Exit is a robust emergency exit light for demanding conditions such as factories, power plants, machine shops, barns and storage facilities. This nearly maintenance-free luminaire has a heat-tempered glass face and a long-lasting and durable aluminium frame.

The Heavy Exit is IP65-rated, so it is highly resistant to dust, water and chemicals, and it will continue to function even in demanding conditions. It is a surface-mounted emergency exit light and it comes with a five-year product warranty (Escap models with a ten-year product warranty). The colour of the luminaire is gray (RAL 7047).