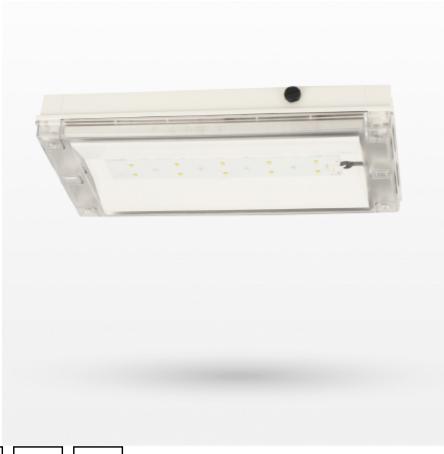

## SOLID: ZONE HIGHBAY EMERGENCY LIGHTS

Designed for emergency lighting in open areas, Solid Zone Highbay is an emergency light with an IP65 enclosure.

The luminaire is completely dustproof and waterproof, so it is suitable for example for industrial premises, parking halls, as well as for outdoor use. Special attention has been paid to the design, for easy installation.