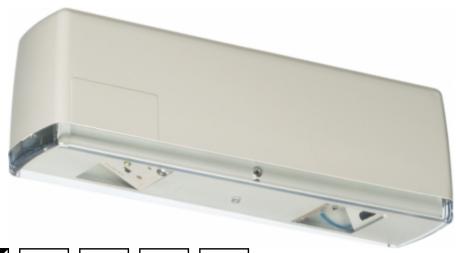

#### SAFE 6 EMERGENCY LIGHTS

SAFE 6 is Teknoware's LED emergency light for areas with 2,5-10 meters high ceilings. The plastic bodied emergency light can be ceiling, wall and flag mounted.

SAFE 6 is splash proof, so the luminaires are suitable for damp locations, for example for parking hall and outdoor roofed shelters.

SAFE 6 emergency light is suitable for open areas. It also works as emergency light for escape routes with a separate lens set.