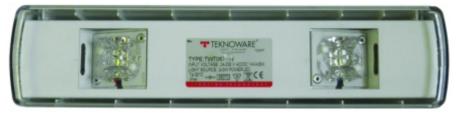

#### SAFE 6 EMERGENCY LIGHTS

SAFE 6 is Teknoware's LED emergency light for areas with 2,5-10 meters high ceilings. The plastic bodied emergency light can be ceiling, wall and flag mounted.

SAFE 6 is splash proof, so the luminaires are suitable for damp locations, for example for parking hall and outdoor roofed shelters.

SAFE 6 emergency light is suitable for open areas. It also works as emergency light for escape routes with a separate lens set.