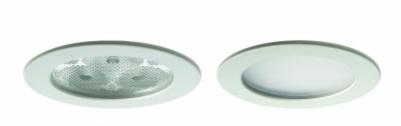

## TRISPOT EMERGENCY LIGHTS

Trispot LED emergency light is compact and stylish. It has a machined and anodized aluminium body, which gives a special exemplary appearance.

TWT75 is designed to illuminate particularly high areas. It uses the latest LED technology. The luminaires lighting pattern illuminates open areas effectively and allows for a high installation height.

Low areas and open spaces suit TWT76, whose optics are designed to provide a broad and uniform light pattern.

\*\*\*TEKNOWARE®