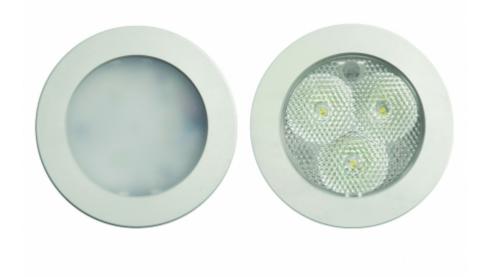

## TRISPOT EMERGENCY LIGHTS

Trispot LED emergency light is compact and stylish. It has a machined and anodized aluminium body, which gives a special exemplary appearance.

TWT75 is designed to illuminate particularly high areas. It uses the latest LED technology. The luminaires lighting pattern illuminates open areas effectively and allows for a high installation height.

Low areas and open spaces suit TWT76, whose optics are designed to provide a broad and uniform light pattern.

\*\*\*TEKNOWARE®