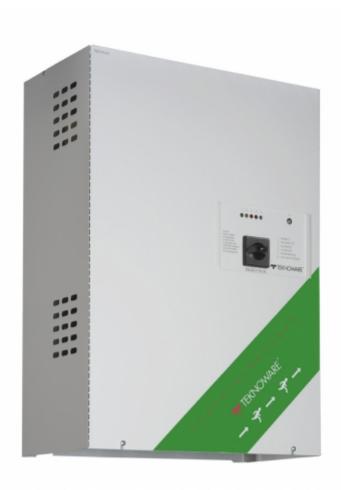

## TKT31 CENTRAL BATTERY SYSTEMS

TKT31 series is an easy and inexpensive solution, for when you want to supply a relatively small number of luminaires in a limited area. The series also is suitable for premises, where the central battery system can be decentralized to several independent areas.

TKT3122 has 4 output circuits.

## Technical data:

input voltage 230 VAC output voltage main supply 24 VAC output voltage battery supply 24 VDC battery voltage 24 V is formed by two 12 V batteries connected in series TKT3122 has 4 output circuits max 20 luminaires per circuit