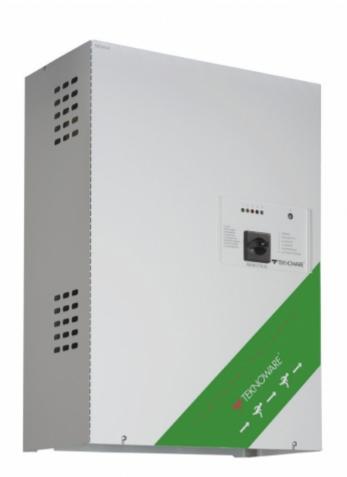

## TKT41 CENTRAL BATTERY SYSTEMS

TKT41 series is an easy and inexpensive solution, for when you want to supply a relatively small number of luminaires in a limited area. The series also is suitable for premises, where the central battery system can be decentralized to several independent areas.

In TKT41xx there are, depending on the type, either 8 or 16 circuit outputs, which can be set in two circuit increments to either maintained or non-maintained.

## Technical data:

input voltage 230 VAC output voltage main supply 24 VAC output voltage battery supply 24 VDC battery voltage 24 V is formed by two 12 V batteries connected in series In TKT41xx there are 8 or 16 output circuits