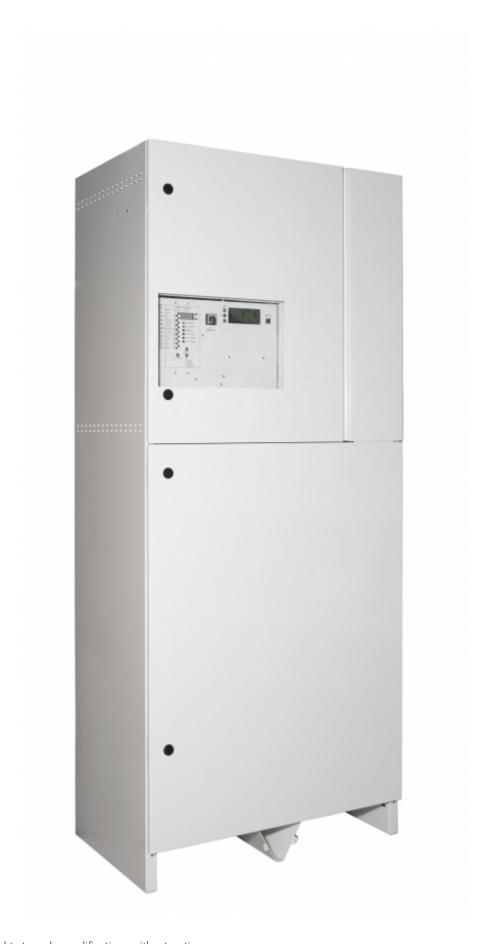

ADDRESSABLE 230 V CENTRAL BATTERY SYSTEMS

Central battery system in TKT68 series offers a space saving and efficient emergency lighting solution. Central battery systems include space for batteries, so it is suitable to be placed in locations where space is limited.

We recommend TKT68 series especially for medium sized and large buildings. TKT68XXC also allows the decentralization of central battery systems to several independent areas. TKT68 is quick to assemble as the terminals are conveniently located on the upper side of the unit and the fuses of the output circuits are at the terminals.

## Technical data:

input voltage 220-240 VAC output voltage in normal mode 220-240 VAC output voltage in battery mode 216 VDC battery voltage of 216 V is generated by 18 pieces of 12 V batteries connected in series includes space for 65 Ah battery 8, 16 or 24 output circuits 8 x 350 VA, 4 x 700 VA or 2 x 1400 VA parallel connections are possible max 32 luminaires per circuit (please note local restrictions)