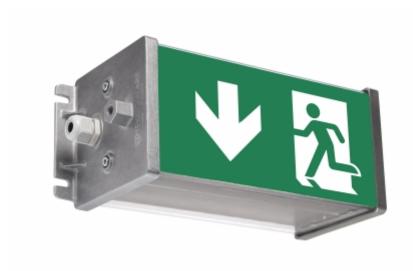

## ROBUST EXIT EMERGENCY EXIT LIGHTS

Teknoware's metal bodied Robust Exit is a surface mounted LED exit light.

High IP class and especially robust construction make the Robust Exit exit light ideal for demanding conditions. It resists water as well as dust.

Among others, the Länsimetro subway tunnels in Finland are using Robust Exit luminaires.