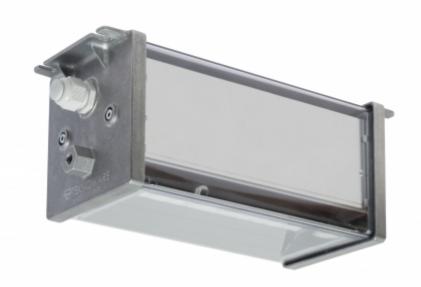

## ROBUST 86 EMERGENCY LIGHTS

Robust 86 is a LED emergency light for surface mounting to the ceiling. It has an especially robust design and a metal body.

With their high IP class and a very rugged construction, the luminaires are suitable for demanding environments, such as damp locations, industry and tunnels