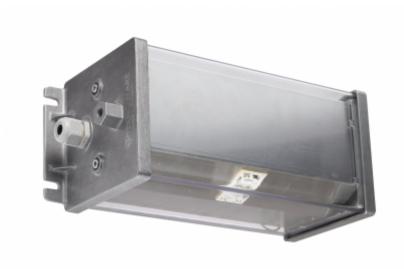

## **ROBUST 95 EMERGENCY LIGHTS**

Robust 95 is a LED emergency light for surface mounting to the wall. It has an especially robust design and a metal body.

With their high IP class and a very rugged construction, the luminaires are suitable for demanding environments, such as damp locations, industry and tunnels.