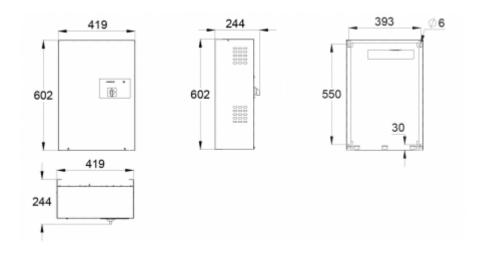

battery voltage 24 V is formed by two 12 V batteries connected in series TKT3122 has 4 output circuits max 20 luminaires per circuit

| Product Code                          | TKT3122                    |
|---------------------------------------|----------------------------|
| Customs Code                          | 85044090                   |
| GTIN Code                             | 6438045005126              |
| ETIM Product Class                    | EC002678                   |
| Length                                | 420 mm                     |
| Width                                 | 244 mm                     |
| Height                                | 602 mm                     |
| Weight                                | 12,5 kg                    |
| Nominal Supply Voltage                | 1~ N/PE 220-240 VAC, 50 Hz |
| Nominal Output Voltage, Mains Supply  | 24 VAC                     |
| Output Voltage, Battery Supply        | 24 VDC                     |
| Battery Voltage                       | 24 VDC                     |
| Max Battery Capacity                  | 24 Ah                      |
| Space for Batteries                   | 2 x 12 V / 24 Ah           |
| Max total load, mains operation       | 250 VA                     |
| Max total load, battery operation 1 h | 290 W                      |
| Max total load, battery operation 3 h | 135 W                      |
| Number of Output Circuits             | 4 x 120 VA / W             |
| Max Total Load, 1 h Duration          | 290 W                      |
| Power Consumption                     | 300 VA                     |
| IP Class                              | IP20                       |
| Body Material                         | sheet metal                |
| Colour                                | RAL9003                    |