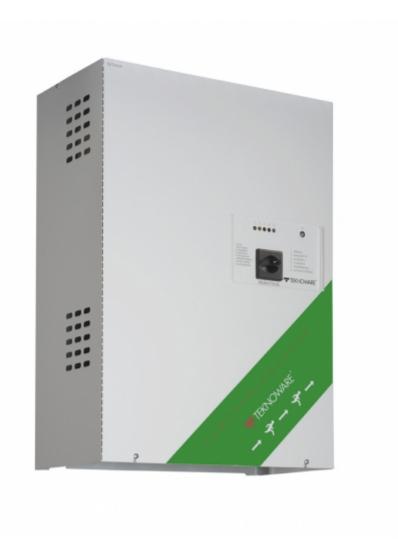

#### **CENTRAL BATTERY UNIT TKT3122**

TKT31 series is an easy and inexpensive solution, for when you want to supply a relatively small number of luminaires in a limited area. The series also is suitable for premises, where the central battery system can be decentralized to several independent areas.

TKT3122 has 4 output circuits.

Technical data:

input voltage 230 VAC output voltage main supply 24 VAC output voltage battery supply 24 VDC

We reserve the rights to make modifications without notice.
Copyright © 2024 Teknoware. All rights reserved.
Date: May 20, 2024 | Source:
www.teknoware.com/en/emergency-lighting/central-battery-unit-tkt3122

battery voltage 24 V is formed by two 12 V batteries connected in series TKT3122 has 4 output circuits max 20 luminaires per circuit

| Product Code                          | TKT3122                    |
|---------------------------------------|----------------------------|
| Customs Code                          | 85044090                   |
| GTIN Code                             | 6438045005126              |
| ETIM Product Class                    | EC002678                   |
| Length                                | 420 mm                     |
| Width                                 | 244 mm                     |
| Height                                | 602 mm                     |
| Weight                                | 12,5 kg                    |
| Nominal Supply Voltage                | 1~ N/PE 220-240 VAC, 50 Hz |
| Nominal Output Voltage, Mains Supply  | 24 VAC                     |
| Output Voltage, Battery Supply        | 24 VDC                     |
| Battery Voltage                       | 24 VDC                     |
| Max Battery Capacity                  | 24 Ah                      |
| Space for Batteries                   | 2 x 12 V / 24 Ah           |
| Max total load, mains operation       | 250 VA                     |
| Max total load, battery operation 1 h | 290 W                      |
| Max total load, battery operation 3 h | 135 W                      |
| Number of Output Circuits             | 4 x 120 VA / W             |
| Max Total Load, 1 h Duration          | 290 W                      |
| Power Consumption                     | 300 VA                     |
| IP Class                              | IP20                       |
| Body Material                         | sheet metal                |
| Colour                                | RAL9003                    |