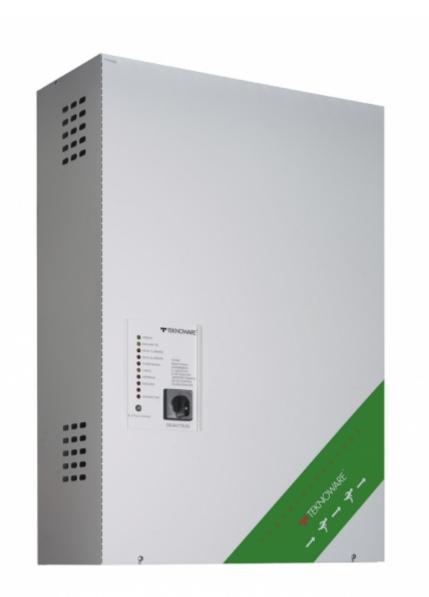

### CENTRAL BATTERY UNIT TKT6506B

TKT65B series central battery system offers an effective solution to supply medium to high number of emergency and exit lights. It is suitable for medium sized buildings.

The new TKT65xxBP models are equipped with a door and their enclosure class is IP34.

Technical data:

| Product Code                                                | ТКТ6506В                   |
|-------------------------------------------------------------|----------------------------|
| Customs Code                                                | 85044090                   |
| GTIN Code                                                   | 6438045004341              |
| ETIM Product Class                                          | EC002678                   |
| Length                                                      | 242 mm                     |
| Width                                                       | 518 mm                     |
| Height                                                      | 765 mm                     |
| Weight                                                      | 27,8 kg                    |
| Nominal Supply Voltage                                      | 1~ N/PE 220-240 VAC, 50 Hz |
| Nominal Output Voltage, Mains Supply                        | 220-240 VAC                |
| Output Voltage, Battery Supply                              | 216 VDC                    |
| Battery Voltage                                             | 216 VDC                    |
| Max Battery Capacity                                        | 65 Ah                      |
| Required Short Circuit Current per<br>Single Output Circuit | 11 A                       |
| Max Load Inrush Current per Single<br>Output Circuit / 1 ms | 120 A                      |
| Max total load, mains operation                             | 1500 VA                    |
| Max total load, battery operation 1 h                       | 1500 W                     |
| Max total load, battery operation 3 h                       | 1500 W                     |
| Number of Output Circuits                                   | 6 x 250 VA / W             |
| Max Total Load, 1 h Duration                                | 1500 W                     |
| Power Consumption                                           | 2600 VA                    |
| IP Class                                                    | IP20                       |
| Body Material                                               | sheet metal                |
| Colour                                                      | RAL9003                    |