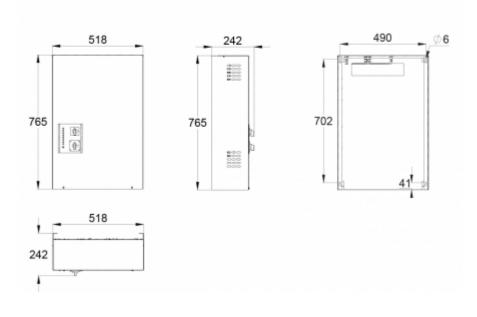

| Product Code                                                | ТКТ6506В                   |
|-------------------------------------------------------------|----------------------------|
| Customs Code                                                | 85044090                   |
| GTIN Code                                                   | 6438045004341              |
| ETIM Product Class                                          | EC002678                   |
| Length                                                      | 242 mm                     |
| Width                                                       | 518 mm                     |
| Height                                                      | 765 mm                     |
| Weight                                                      | 27,8 kg                    |
| Nominal Supply Voltage                                      | 1~ N/PE 220-240 VAC, 50 Hz |
| Nominal Output Voltage, Mains Supply                        | 220-240 VAC                |
| Output Voltage, Battery Supply                              | 216 VDC                    |
| Battery Voltage                                             | 216 VDC                    |
| Max Battery Capacity                                        | 65 Ah                      |
| Required Short Circuit Current per<br>Single Output Circuit | 11 A                       |
| Max Load Inrush Current per Single<br>Output Circuit / 1 ms | 120 A                      |
| Max total load, mains operation                             | 1500 VA                    |
| Max total load, battery operation 1 h                       | 1500 W                     |
| Max total load, battery operation 3 h                       | 1500 W                     |
| Number of Output Circuits                                   | 6 x 250 VA / W             |
| Max Total Load, 1 h Duration                                | 1500 W                     |
| Power Consumption                                           | 2600 VA                    |
| IP Class                                                    | IP20                       |
| Body Material                                               | sheet metal                |
| Colour                                                      | RAL9003                    |