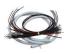

# BATTERY CABLES FOR CENTRAL BATTERY SYSTEMS

| Product Code | Product Name          | Length of Battery Cable (m) |
|--------------|-----------------------|-----------------------------|
| XJ997        | Battery Cables XJ997  | 1,5                         |
| XJ997B       | Battery Cables XJ997B | 1,5                         |
| XJ997C       | Battery Cables XJ997C | 2,5                         |
| XJ997E       | Battery Cables XJ997E | 3,5                         |