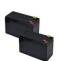

## BATTERIES FOR CENTRAL BATTERY SYSTEMS

| Product Code | Product Name                       | Battery Size (Ah) |
|--------------|------------------------------------|-------------------|
| TEA020       | Sealed Lead Acid Battery TEA020    | 6,5               |
| TEA021       | Sealed Lead Acid Battery TEA021    | 17                |
| TEA022       | Sealed Lead Acid Battery TEA022 24 |                   |
| TEA023       | Sealed Lead Acid Battery TEA023 38 |                   |
| TEA024       | Sealed Lead Acid Battery TEA024    | 65                |