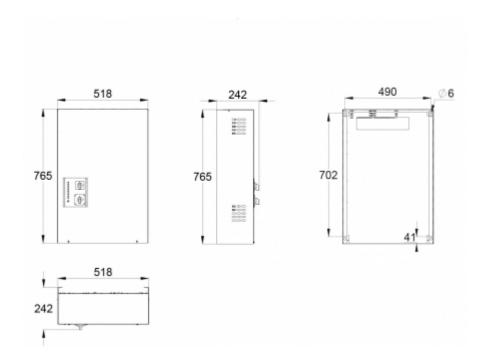

| Product Code                                                | TKT6506BF                             |
|-------------------------------------------------------------|---------------------------------------|
| Customs Code                                                | 85044090                              |
| GTIN Code                                                   | 6438045010328                         |
| ETIM Product Class                                          | EC002678                              |
| Length                                                      | 242 mm                                |
| Width                                                       | 518 mm                                |
| Height                                                      | 765 mm                                |
| Weight                                                      | 27,8 kg                               |
| Nominal Supply Voltage                                      | 3~ N/PE 220-240/380-415 VAC, 50/60 Hz |
| Nominal Output Voltage, Mains Supply                        | 220-240 VAC                           |
| Output Voltage, Battery Supply                              | 216 VDC                               |
| Battery Voltage                                             | 216 VDC                               |
| Max Battery Capacity                                        | 65 Ah                                 |
| Required Short Circuit Current per<br>Single Output Circuit | 11 A                                  |
| Max Load Inrush Current per Single<br>Output Circuit / 1 ms | 120 A                                 |
| Max total load, mains operation                             | 1500 VA                               |
| Max total load, battery operation 1 h                       | 1500 W                                |
| Max total load, battery operation 3 h                       | 1500 W                                |
| Number of Output Circuits                                   | 6 x 250 VA / W                        |
| Max Total Load, 1 h Duration                                | 2000 W                                |
| IP Class                                                    | IP20                                  |
| Body Material                                               | sheet metal                           |
| Colour                                                      | RAL9003                               |