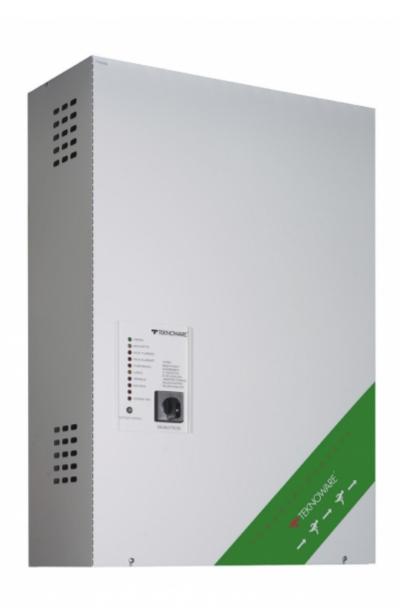

### CENTRAL BATTERY UNIT TKT6506BF

TKT65B series central battery system offers an effective solution to supply medium to high number of emergency and exit lights. It is suitable for medium sized buildings.

The new TKT65xxBP models are equipped with a door and their enclosure class is IP34.

Technical data:

input voltage 230 VAC

We reserve the rights to make modifications without notice.

Copyright © 2024 Teknoware. All rights reserved.

Date: May 20, 2024 | Source:

www.teknoware.com/en/emergency-lighting/central-battery-unit-tkt6506bf

output voltage under normal conditions 230 VAC output voltage in battery mode 216 VDC battery voltage of 216 V is generated by 18 pieces of 12 V batteries connected in series 6, 12, 18 or 24 output circuits