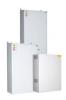

#### CENTRAL BATTERY UNIT TKT6506BP

TKT65B series central battery system offers an effective solution to supply medium to high number of emergency and exit lights. It is suitable for medium sized buildings.

The new TKT65xxBP models are equipped with a door and their enclosure class is IP34.

# BATTERY CABINETS FOR CENTRAL BATTERY SYSTEMS

| Product Code | Product Name             | Space for Batteries |
|--------------|--------------------------|---------------------|
| TK6500B      | Battery cabinet TK6500B  | 18 x 12 V / 15 Ah   |
| TK6500BP     | Battery cabinet TK6500BP | 18 x 12 V / 15 Ah   |
| TKT6500      | Battery cabinet TKT6500  | 6 x 12 V / 100 Ah   |
| TKT6500P     | Battery cabinet TKT6500P | 6 x 12 V / 100 Ah   |