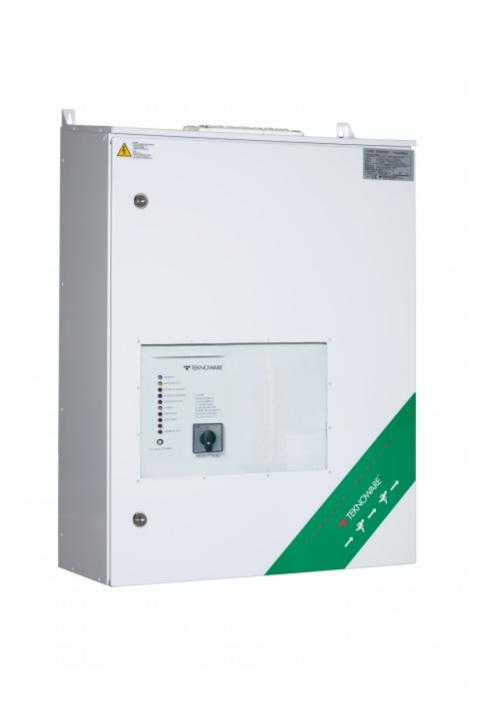

#### CENTRAL BATTERY UNIT TKT6506BP

TKT65B series central battery system offers an effective solution to supply medium to high number of emergency and exit lights. It is suitable for medium sized buildings.

The new TKT65xxBP models are equipped with a door and their enclosure class is IP34.