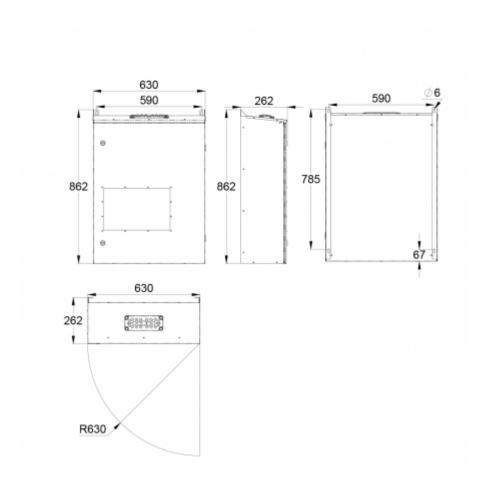

#### CENTRAL BATTERY UNIT TKT6506BP

TKT65B series central battery system offers an effective solution to supply medium to high number of emergency and exit lights. It is suitable for medium sized buildings.

The new TKT65xxBP models are equipped with a door and their enclosure class is IP34.

| Product Code                                                | TKT6506BP                  |
|-------------------------------------------------------------|----------------------------|
| Customs Code                                                | 85044090                   |
| GTIN Code                                                   | 6438045019871              |
| ETIM Product Class                                          | EC002678                   |
| Length                                                      | 590 mm                     |
| Width                                                       | 262 mm                     |
| Height                                                      | 862 mm                     |
| Weight                                                      | 27,8 kg                    |
| Nominal Supply Voltage                                      | 1~ N/PE 220-240 VAC, 50 Hz |
| Nominal Output Voltage, Mains Supply                        | 220-240 VAC                |
| Output Voltage, Battery Supply                              | 216 VDC                    |
| Battery Voltage                                             | 216 VDC                    |
| Max Battery Capacity                                        | 65 Ah                      |
| Required Short Circuit Current per<br>Single Output Circuit | 11 A                       |
| Max Load Inrush Current per Single<br>Output Circuit / 1 ms | 120 A                      |
| Max total load, mains operation                             | 1500 VA                    |
| Max total load, battery operation 1 h                       | 1500 W                     |
| Max total load, battery operation 3 h                       | 1500 W                     |
| Number of Output Circuits                                   | 6 x 250 VA / W             |
| Max Total Load, 1 h Duration                                | 1500 W                     |
| Power Consumption                                           | 2600 VA                    |
| IP Class                                                    | IP34                       |
| Body Material                                               | sheet metal                |
| Colour                                                      | RAL9003                    |