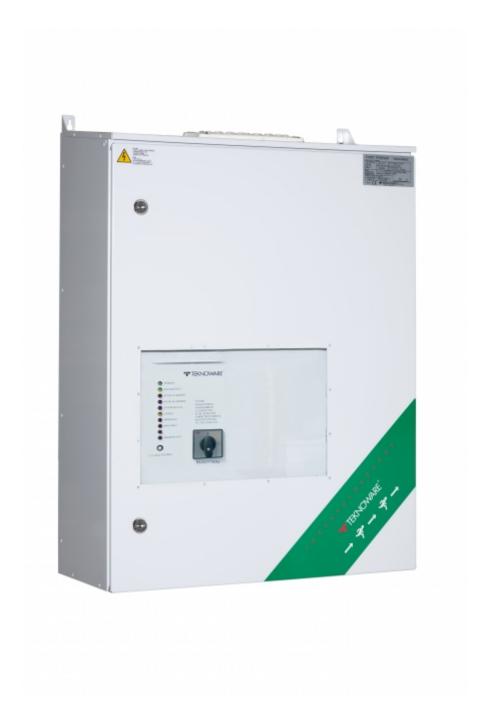

#### **CENTRAL BATTERY UNIT TKT6512BP**

TKT65B series central battery system offers an effective solution to supply medium to high number of emergency and exit lights. It is suitable for medium sized buildings.

The new TKT65xxBP models are equipped with a door and their enclosure class is IP34.

| Product Code                                                | TKT6512BP                  |
|-------------------------------------------------------------|----------------------------|
| Customs Code                                                | 85044090                   |
| GTIN Code                                                   | 6438045019888              |
| ETIM Product Class                                          | EC002678                   |
| Length                                                      | 590 mm                     |
| Width                                                       | 262 mm                     |
| Height                                                      | 862 mm                     |
| Weight                                                      | 30 kg                      |
| Nominal Supply Voltage                                      | 1~ N/PE 220-240 VAC, 50 Hz |
| Nominal Output Voltage, Mains Supply                        | 220-240 VAC                |
| Output Voltage, Battery Supply                              | 216 VDC                    |
| Battery Voltage                                             | 216 VDC                    |
| Max Battery Capacity                                        | 65 Ah                      |
| Required Short Circuit Current per<br>Single Output Circuit | 11 A                       |
| Max Load Inrush Current per Single<br>Output Circuit / 1 ms | 120 A                      |
| Max total load, mains operation                             | 2580 VA                    |
| Max total load, battery operation 1 h                       | 3000 W                     |
| Max total load, battery operation 3 h                       | 3000 W                     |
| Number of Output Circuits                                   | 12 x 250 VA / W            |
| Max Total Load, 1 h Duration                                | 3000 W                     |
| Power Consumption                                           | 3680 VA                    |
| IP Class                                                    | IP34                       |
| Body Material                                               | sheet metal                |
| Colour                                                      | RAL9003                    |