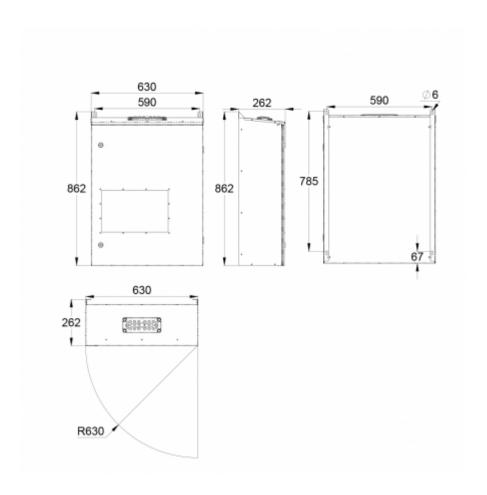

| Product Code                                                | TKT6512BP                  |
|-------------------------------------------------------------|----------------------------|
| Customs Code                                                | 85044090                   |
| GTIN Code                                                   | 6438045019888              |
| ETIM Product Class                                          | EC002678                   |
| Length                                                      | 590 mm                     |
| Width                                                       | 262 mm                     |
| Height                                                      | 862 mm                     |
| Weight                                                      | 30 kg                      |
| Nominal Supply Voltage                                      | 1~ N/PE 220-240 VAC, 50 Hz |
| Nominal Output Voltage, Mains Supply                        | 220-240 VAC                |
| Output Voltage, Battery Supply                              | 216 VDC                    |
| Battery Voltage                                             | 216 VDC                    |
| Max Battery Capacity                                        | 65 Ah                      |
| Required Short Circuit Current per<br>Single Output Circuit | 11 A                       |
| Max Load Inrush Current per Single<br>Output Circuit / 1 ms | 120 A                      |
| Max total load, mains operation                             | 2580 VA                    |
| Max total load, battery operation 1 h                       | 3000 W                     |
| Max total load, battery operation 3 h                       | 3000 W                     |
| Number of Output Circuits                                   | 12 x 250 VA / W            |
| Max Total Load, 1 h Duration                                | 3000 W                     |
| Power Consumption                                           | 3680 VA                    |
| IP Class                                                    | IP34                       |
| Body Material                                               | sheet metal                |
| Colour                                                      | RAL9003                    |