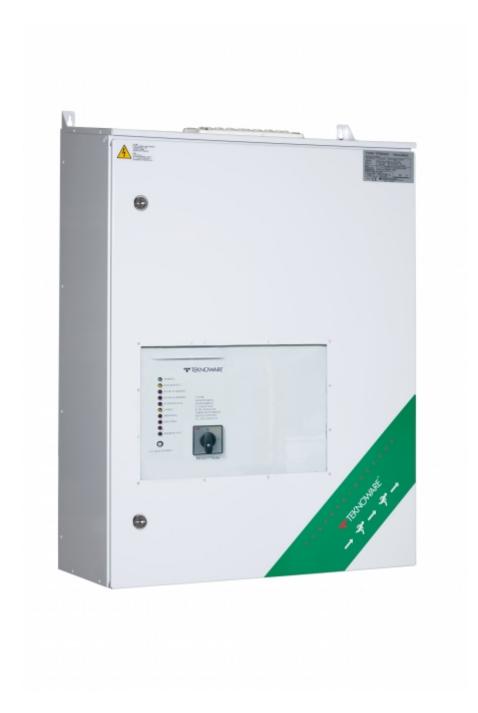

#### **CENTRAL BATTERY UNIT TKT6518BP**

TKT65B series central battery system offers an effective solution to supply medium to high number of emergency and exit lights. It is suitable for medium sized buildings.

The new TKT65xxBP models are equipped with a door and their enclosure class is IP34.