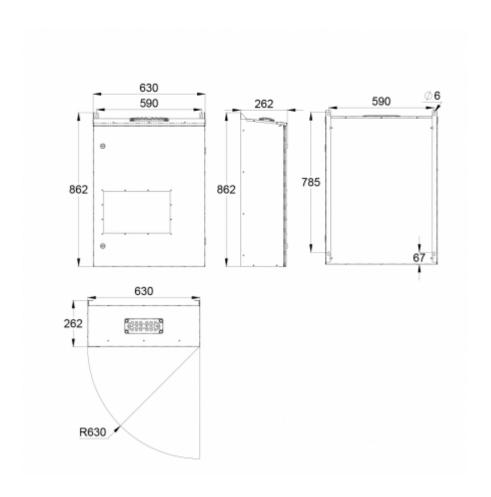

| Product Code                                                | TKT6518BP                  |
|-------------------------------------------------------------|----------------------------|
| Customs Code                                                | 85044090                   |
| GTIN Code                                                   | 6438045019895              |
| ETIM Product Class                                          | EC002678                   |
| Length                                                      | 590 mm                     |
| Width                                                       | 262 mm                     |
| Height                                                      | 862 mm                     |
| Weight                                                      | 31 kg                      |
| Nominal Supply Voltage                                      | 1~ N/PE 220-240 VAC, 50 Hz |
| Nominal Output Voltage, Mains Supply                        | 220-240 VAC                |
| Output Voltage, Battery Supply                              | 216 VDC                    |
| Battery Voltage                                             | 216 VDC                    |
| Max Battery Capacity                                        | 65 Ah                      |
| Required Short Circuit Current per<br>Single Output Circuit | 11 A                       |
| Max Load Inrush Current per Single<br>Output Circuit / 1 ms | 120 A                      |
| Max total load, mains operation                             | 2580 VA                    |
| Max total load, battery operation 1 h                       | 4500 W                     |
| Max total load, battery operation 3 h                       | 3340 W                     |
| Number of Output Circuits                                   | 18 x 250 VA / W            |
| Max Total Load, 1 h Duration                                | 4500 W                     |
| Power Consumption                                           | 3680 VA                    |
| IP Class                                                    | IP34                       |
| Body Material                                               | sheet metal                |
| Colour                                                      | RAL9003                    |