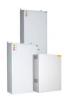

#### **CENTRAL BATTERY UNIT TKT6518BP**

TKT65B series central battery system offers an effective solution to supply medium to high number of emergency and exit lights. It is suitable for medium sized buildings.

The new TKT65xxBP models are equipped with a door and their enclosure class is IP34.

# BATTERY CABINETS FOR CENTRAL BATTERY SYSTEMS

| Product Code | Product Name             | Space for Batteries |
|--------------|--------------------------|---------------------|
| TK6500B      | Battery cabinet TK6500B  | 18 x 12 V / 15 Ah   |
| TK6500BP     | Battery cabinet TK6500BP | 18 x 12 V / 15 Ah   |
| TKT6500      | Battery cabinet TKT6500  | 6 x 12 V / 100 Ah   |
| TKT6500P     | Battery cabinet TKT6500P | 6 x 12 V / 100 Ah   |