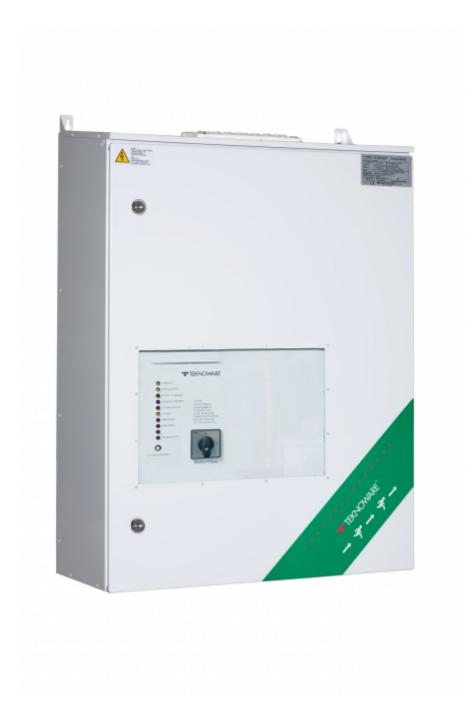

#### **CENTRAL BATTERY UNIT TKT6524BP**

TKT65B series central battery system offers an effective solution to supply medium to high number of emergency and exit lights. It is suitable for medium sized buildings.

The new TKT65xxBP models are equipped with a door and their enclosure class is IP34.

| Product Code                                                | TKT6524BP                  |
|-------------------------------------------------------------|----------------------------|
| Customs Code                                                | 85044090                   |
| GTIN Code                                                   | 6438045019901              |
| ETIM Product Class                                          | EC002678                   |
| Length                                                      | 590 mm                     |
| Width                                                       | 262 mm                     |
| Height                                                      | 862 mm                     |
| Weight                                                      | 31,6 kg                    |
| Nominal Supply Voltage                                      | 1~ N/PE 220-240 VAC, 50 Hz |
| Nominal Output Voltage, Mains Supply                        | 220-240 VAC                |
| Output Voltage, Battery Supply                              | 216 VDC                    |
| Battery Voltage                                             | 216 VDC                    |
| Max Battery Capacity                                        | 65 Ah                      |
| Required Short Circuit Current per<br>Single Output Circuit | 11 A                       |
| Max Load Inrush Current per Single<br>Output Circuit / 1 ms | 120 A                      |
| Max total load, mains operation                             | 2580 VA                    |
| Max total load, battery operation 1 h                       | 6000 W                     |
| Max total load, battery operation 3 h                       | 3340 W                     |
| Number of Output Circuits                                   | 24 x 250 VA / W            |
| Max Total Load, 1 h Duration                                | 6000 W                     |
| Power Consumption                                           | 3680 VA                    |
| IP Class                                                    | IP34                       |
| Body Material                                               | sheet metal                |
| Colour                                                      | RAL9003                    |