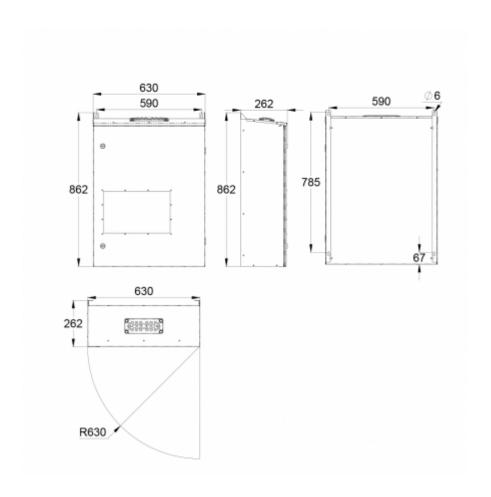

| Product Code                                                | TKT6524BP                  |
|-------------------------------------------------------------|----------------------------|
| Customs Code                                                | 85044090                   |
| GTIN Code                                                   | 6438045019901              |
| ETIM Product Class                                          | EC002678                   |
| Length                                                      | 590 mm                     |
| Width                                                       | 262 mm                     |
| Height                                                      | 862 mm                     |
| Weight                                                      | 31,6 kg                    |
| Nominal Supply Voltage                                      | 1~ N/PE 220-240 VAC, 50 Hz |
| Nominal Output Voltage, Mains Supply                        | 220-240 VAC                |
| Output Voltage, Battery Supply                              | 216 VDC                    |
| Battery Voltage                                             | 216 VDC                    |
| Max Battery Capacity                                        | 65 Ah                      |
| Required Short Circuit Current per<br>Single Output Circuit | 11 A                       |
| Max Load Inrush Current per Single<br>Output Circuit / 1 ms | 120 A                      |
| Max total load, mains operation                             | 2580 VA                    |
| Max total load, battery operation 1 h                       | 6000 W                     |
| Max total load, battery operation 3 h                       | 3340 W                     |
| Number of Output Circuits                                   | 24 x 250 VA / W            |
| Max Total Load, 1 h Duration                                | 6000 W                     |
| Power Consumption                                           | 3680 VA                    |
| IP Class                                                    | IP34                       |
| Body Material                                               | sheet metal                |
| Colour                                                      | RAL9003                    |