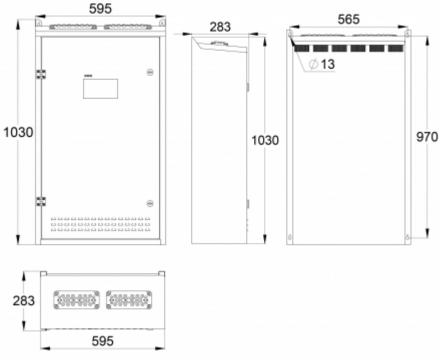

| Product Code                          | TKT7516CP                    |
|---------------------------------------|------------------------------|
| Customs Code                          | 85044090                     |
| GTIN Code                             | 6438045025858                |
| ETIM Product Class                    | EC002678                     |
| Length                                | 283 mm                       |
| Width                                 | 595 mm                       |
| Height                                | 1030 mm                      |
| Weight                                | 58.6 kg                      |
| Nominal Supply Voltage                | 1~ N/PE 220-2240VAC, 50/60Hz |
| Nominal Output Voltage, Mains Supply  | 220-240 VAC                  |
| Output Voltage, Battery Supply        | 216 VDC                      |
| Battery Voltage                       | 216 VDC                      |
| Max Battery Capacity                  | 65 Ah                        |
| Max total load, mains operation       | 2580 VA                      |
| Max total load, battery operation 1 h | 5600 W                       |
| Max total load, battery operation 3 h | 3340 W                       |
| Number of Output Circuits             | 16 x 350 VA / W              |
| Max Total Load, 1 h Duration          | 5600 W                       |
| Power Consumption                     | 3695 VA                      |
| IP Class                              | IP31                         |
| Body Material                         | sheet metal                  |
| Colour                                | RAL9003                      |