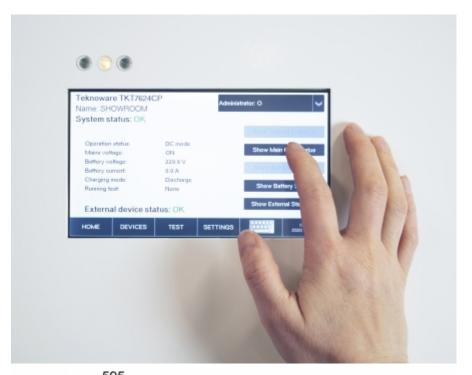

#### CENTRAL BATTERY SYSTEM TKT7516CP

The central battery system in the TKT7 series offers an efficient, high-tech emergency lighting solution. You can easily modify the system according to your needs, making the new TKT7 series a truly flexible choice. The TKT7 series has a bright touch screen and logical user

interface, so it is easy to use. It also has automatic luminaire detection, which makes commissioning the luminaires in your system simple and fast. The central battery system is compatible with all of our 230 V addressable luminaires so you can replace an existing system with ease. The TKT7 series is an easy to adapt solution for locations which need different numbers of luminaires.