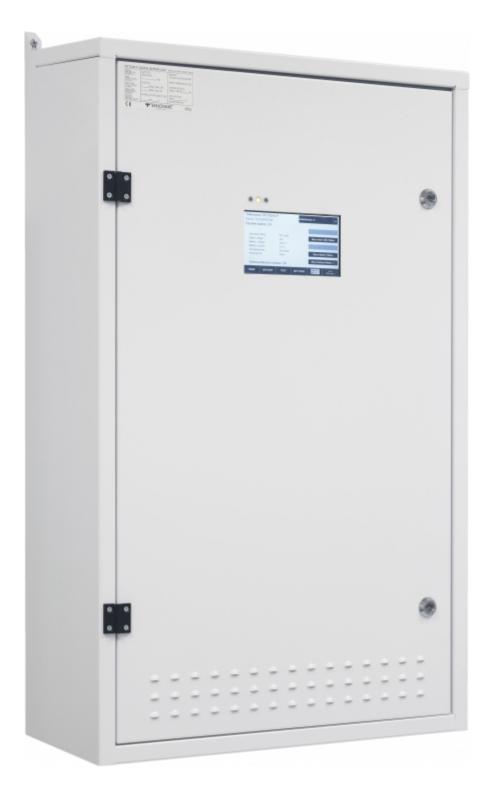

#### CENTRAL BATTERY SYSTEM TKT7516CP

The central battery system in the TKT7 series offers an efficient, high-tech emergency lighting solution. You can easily modify the system according to your needs, making the new TKT7 series a truly flexible choice. The TKT7 series has a bright touch screen and logical user

interface, so it is easy to use. It also has automatic luminaire detection, which makes commissioning the luminaires in your system simple and fast. The central battery system is compatible with all of our 230 V addressable luminaires so you can replace an existing system with ease. The TKT7 series is an easy to adapt solution for locations which need different numbers of luminaires.

The central battery system in the TKT75C series is particularly suitable for medium-sized buildings. You can choose from models ranging from 4 to 24 output circuits. The maximum battery capacity is 65 Ah.

| Product Code                          | TKT7516CP                    |
|---------------------------------------|------------------------------|
| Customs Code                          | 85044090                     |
| GTIN Code                             | 6438045025858                |
| ETIM Product Class                    | EC002678                     |
| Length                                | 283 mm                       |
| Width                                 | 595 mm                       |
| Height                                | 1030 mm                      |
| Weight                                | 58.6 kg                      |
| Nominal Supply Voltage                | 1~ N/PE 220-2240VAC, 50/60Hz |
| Nominal Output Voltage, Mains Supply  | 220-240 VAC                  |
| Output Voltage, Battery Supply        | 216 VDC                      |
| Battery Voltage                       | 216 VDC                      |
| Max Battery Capacity                  | 65 Ah                        |
| Max total load, mains operation       | 2580 VA                      |
| Max total load, battery operation 1 h | 5600 W                       |
| Max total load, battery operation 3 h | 3340 W                       |
| Number of Output Circuits             | 16 x 350 VA / W              |
| Max Total Load, 1 h Duration          | 5600 W                       |
| Power Consumption                     | 3695 VA                      |
| IP Class                              | IP31                         |
| Body Material                         | sheet metal                  |
| Colour                                | RAL9003                      |