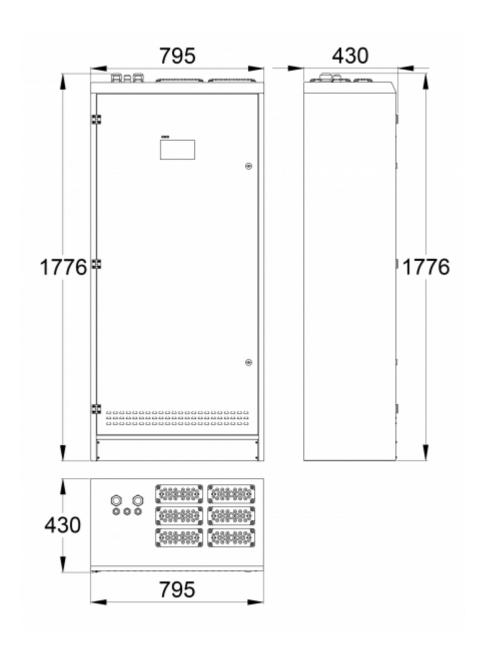

| Product Code                          | TKT7772CP                           |
|---------------------------------------|-------------------------------------|
| Customs Code                          | 85044090                            |
| GTIN Code                             | 6438045025988                       |
| ETIM Product Class                    | EC002678                            |
| Length                                | 430 mm                              |
| Width                                 | 795 mm                              |
| Height                                | 1755 mm                             |
| Weight                                | 117.2 kg                            |
| Nominal Supply Voltage                | 3~ N/PE 220-240/380-415VAC, 50/60Hz |
| Nominal Output Voltage, Mains Supply  | 220-240 VAC                         |
| Output Voltage, Battery Supply        | 216 VDC                             |
| Battery Voltage                       | 216 VDC                             |
| Max Battery Capacity                  | 450 Ah                              |
| Max total load, mains operation       | 25200 VA                            |
| Max total load, battery operation 1 h | 25200 W                             |
| Max total load, battery operation 3 h | 22740 W                             |
| Number of Output Circuits             | 72 x 350 VA / W                     |
| Max Total Load, 1 h Duration          | 25200 W                             |
| Power Consumption                     | 33510 VA                            |
| IP Class                              | IP31                                |
| Temperature Range Min - Max           | °C                                  |
| Glow Wire Test of Plastic Materials   | °C                                  |
| Body Material                         | sheet metal                         |
| Colour                                | RAL9003                             |
| Electrical Installation               |                                     |