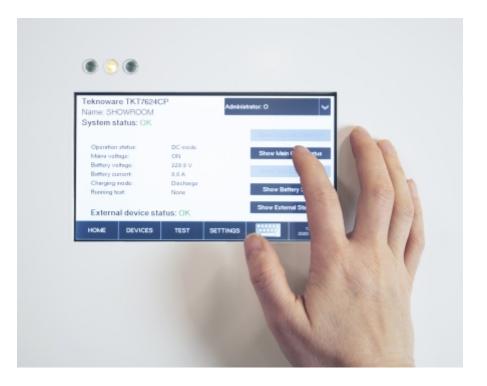

#### CENTRAL BATTERY SYSTEM TKT7772CP

The central battery system in the TKT7 series offers an efficient, high-tech emergency lighting solution. You can easily modify the system according to your needs, making the new TKT7 series a truly flexible choice. The TKT7 series has a bright touch screen and logical user interface, so it is easy to use. It also has automatic luminaire detection, which makes commissioning the luminaires in your system simple and fast. The central battery system is compatible with all of our 230 V addressable luminaires so you can replace an existing system with ease. The TKT7 series is an easy to adapt solution for locations which need different numbers of luminaires.