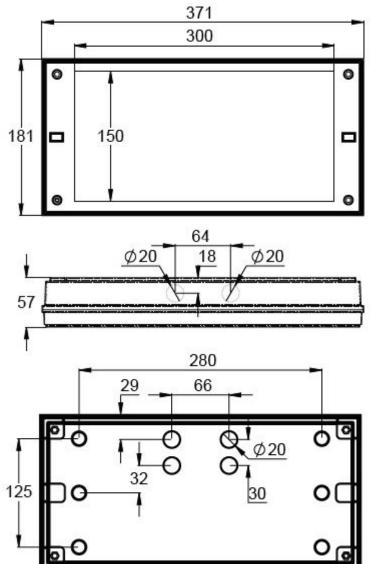

#### INDIVIDUALLY PACKED LIGHTS

Product Code

Y3292WA

| Product Code                        | TWS3292WA                       |
|-------------------------------------|---------------------------------|
| Feature                             | Aalto Control, Escap, Lumi Test |
| Mounting (standard)                 | surface                         |
| Customs Code                        | 94056080                        |
| GTIN Code                           | 6438045021119                   |
| ETIM Product Class                  | EC001957                        |
| Length                              | 371 mm                          |
| Width                               | 181 mm                          |
| Height                              | 57 mm                           |
| Weight                              | 1,5 kg                          |
| Backup                              | 1 h                             |
| Max Input Power VA                  | 3 VA                            |
| Nominal Supply Voltage              | 220-240 V, 50/60 Hz AC          |
| Protection Class                    | II                              |
| IP Class                            | IP65                            |
| Temperature Range Min - Max         | -25+35 °C                       |
| Glow Wire Test of Plastic Materials | 850 °C                          |
| Light Source                        | LED                             |
| Body Material                       | plastic                         |
| Colour                              | RAL9003                         |
| Electrical Installation             | 2/3 x 2,5 mm <sup>2</sup>       |
| Luminous Flux                       | 94 lm                           |