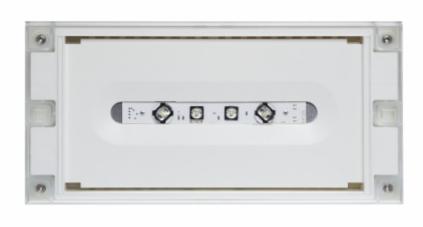

# SOLID ZONE LOWBAY EMERGENCY LIGHT TWS3292WA

## Self-contained Escap Emergency light for open areas with 1 h Super Capacitor and Wireless Central Monitoring

Solid Zone Lowbay has been developed for the emergency lighting of open areas.

High enclosure class (IP65) ensures that the luminaire is completely dust proof and water proof.

Solid Zone Lowbay is suitable for example for industrial premises and parking halls. Escap and centrally supplied luminaires are also suitable for outdoor use. The Solid luminaire uses long lasting leds as its light source.

Special attention has been paid to the design, for easy installation.