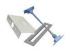

# SOLID ZONE LOWBAY EMERGENCY LIGHT TWS3292WA

## Self-contained Escap Emergency light for open areas with 1 h Super Capacitor and Wireless Central Monitoring

Solid Zone Lowbay has been developed for the emergency lighting of open areas.

High enclosure class (IP65) ensures that the luminaire is completely dust proof and water proof.

Solid Zone Lowbay is suitable for example for industrial premises and parking halls. Escap and centrally supplied luminaires are also suitable for outdoor use. The Solid luminaire uses long lasting leds as its light source.

Special attention has been paid to the design, for easy installation.

#### INDIVIDUALLY PACKED LIGHTS

Product Code

Y3292WA

| Product Code                        | TWS3292WA                       |
|-------------------------------------|---------------------------------|
| Feature                             | Aalto Control, Escap, Lumi Test |
| Mounting (standard)                 | surface                         |
| Customs Code                        | 94056080                        |
| GTIN Code                           | 6438045021119                   |
| ETIM Product Class                  | EC001957                        |
| Length                              | 371 mm                          |
| Width                               | 181 mm                          |
| Height                              | 57 mm                           |
| Weight                              | 1,5 kg                          |
| Backup                              | 1 h                             |
| Max Input Power VA                  | 3 VA                            |
| Nominal Supply Voltage              | 220-240 V, 50/60 Hz AC          |
| Protection Class                    | II                              |
| IP Class                            | IP65                            |
| Temperature Range Min - Max         | -25+35 °C                       |
| Glow Wire Test of Plastic Materials | 850 °C                          |
| Light Source                        | LED                             |
| Body Material                       | plastic                         |
| Colour                              | RAL9003                         |
| Electrical Installation             | 2/3 x 2,5 mm <sup>2</sup>       |
| Luminous Flux                       | 94 lm                           |