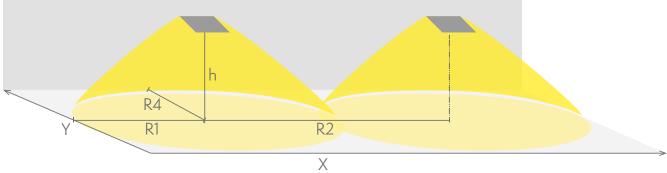

### Emergency lighting for escape routes (ceiling mounting)

Table of 1 lux for escape routes in the middle line according to the norm EN 1838.

Level of measurement 0,02 m, measurement result with battery operation.

R1 distance from wall (X axis)

R2 installation distance between lights (X axis) R4 distance from wall (Y axis)

#### TWS4392WA

| Mounting height (m) | Below the light lux | R1 (m) | R2 (m) | R4 (m) |
|---------------------|---------------------|--------|--------|--------|
|                     |                     | 1 lux  | 1 lux  | 1 lux  |
| 2,5                 | 17                  | 3,5    | 9      | 1      |
| 3                   | 12                  | 4      | 10     | 1      |
| 4                   | 6,5                 | 4      | 11     | 1      |
| 6                   | 2,5                 | 5      | 12     | 1      |
| 8                   | 1,5                 | 4      | 12     | 1      |