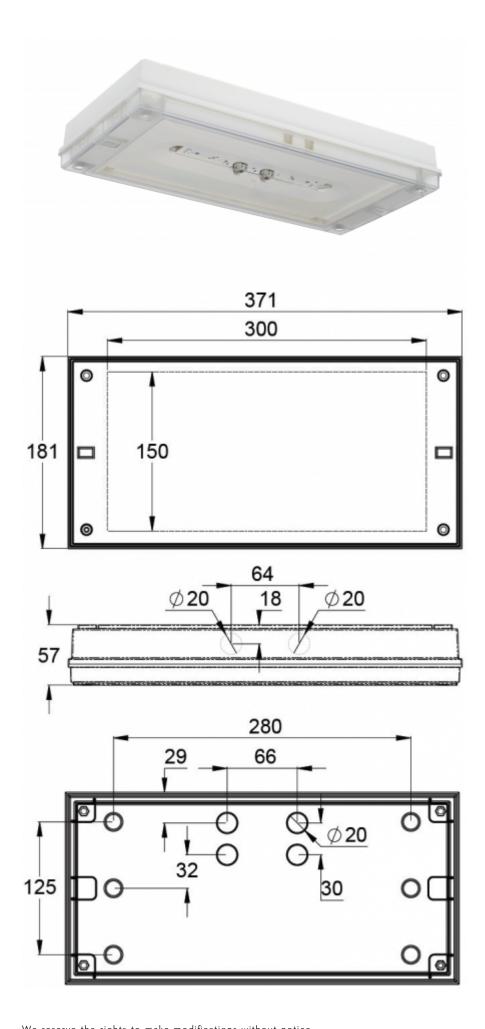

## SOLID LINE MIDBAY EMERGENCY LIGHT TWS4392WA

The Solid luminaire uses long lasting leds as its light source.

Special attention has been paid to the design, for easy installation.

#### Product Code

Y4392WA

| Product Code                        | TWS4392WA                       |
|-------------------------------------|---------------------------------|
| Feature                             | Aalto Control, Escap, Lumi Test |
| Mounting (standard)                 | surface                         |
| Customs Code                        | 94056080                        |
| GTIN Code                           | 6438045021171                   |
| ETIM Product Class                  | EC001957                        |
| Length                              | 371 mm                          |
| Width                               | 181 mm                          |
| Height                              | 57 mm                           |
| Weight                              | 1,5 kg                          |
| Backup                              | 1h                              |
| Max Input Power VA                  | 3 VA                            |
| Nominal Supply Voltage              | 220-240 V, 50/60 Hz AC          |
| Protection Class                    | II                              |
| IP Class                            | IP65                            |
| Temperature Range Min - Max         | -25+35 °C                       |
| Glow Wire Test of Plastic Materials | 850 °C                          |
| Light Source                        | LED                             |
| Body Material                       | plastic                         |
| Colour                              | RAL9003                         |
| Electrical Installation             | 2/3 x 2,5 mm <sup>2</sup>       |
| Luminous Flux                       | 92 lm                           |