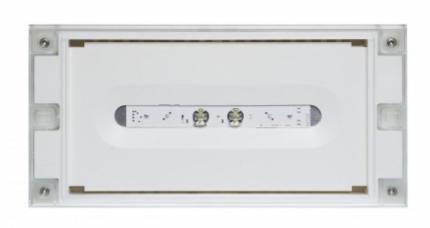

## SOLID LINE MIDBAY EMERGENCY LIGHT TWS4392WA

# Self-contained Escap Emergency light with 1 h Super Capacitor and Wireless Central Monitoring

Solid Line Midbay is designed for Escape route emergency lighting. The luminaire is completely dust proof and water proof, so it is suitable for example for industrial premises and parking halls. Escap and centrally supplied luminaires are also suitable for outdoor use.

The Solid luminaire uses long lasting leds as its light source.

Special attention has been paid to the design, for easy installation.