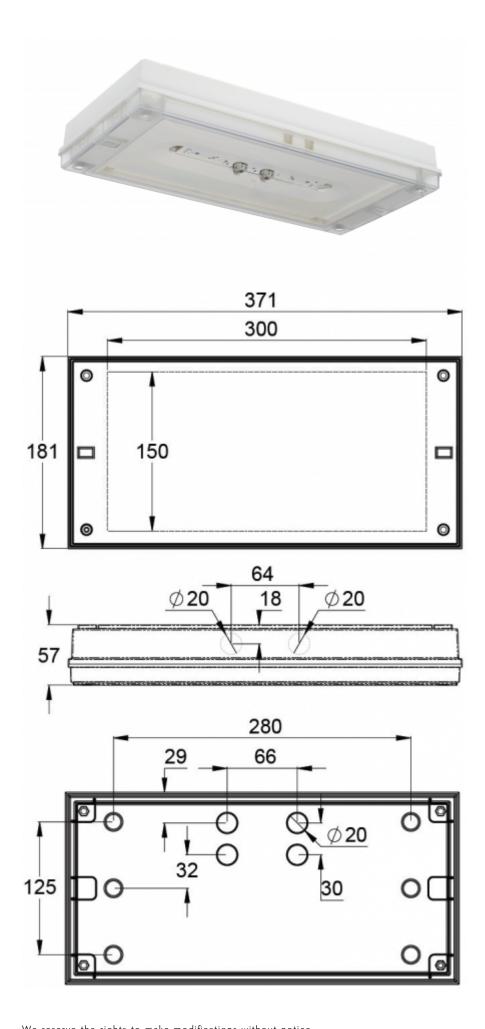

#### INDIVIDUALLY PACKED LIGHTS

Product Code

Y4392WM

| Product Code                        | TWS4392WM                 |
|-------------------------------------|---------------------------|
| Feature                             | Escap, Lumi Test          |
| Mounting (standard)                 | surface                   |
| Customs Code                        | 94056080                  |
| GTIN Code                           | 6438045021164             |
| ETIM Product Class                  | EC001957                  |
| Length                              | 371 mm                    |
| Width                               | 181 mm                    |
| Height                              | 57 mm                     |
| Weight                              | 1,5 kg                    |
| Backup                              | 1h                        |
| Max Input Power VA                  | 3 VA                      |
| Nominal Supply Voltage              | 220-240 V, 50/60 Hz AC    |
| Protection Class                    | II                        |
| IP Class                            | IP65                      |
| Temperature Range Min - Max         | -25+35 °C                 |
| Glow Wire Test of Plastic Materials | 850 °C                    |
| Light Source                        | LED                       |
| Body Material                       | plastic                   |
| Colour                              | RAL9003                   |
| Electrical Installation             | 2/3 x 2,5 mm <sup>2</sup> |
| Luminous Flux                       | 92 lm                     |