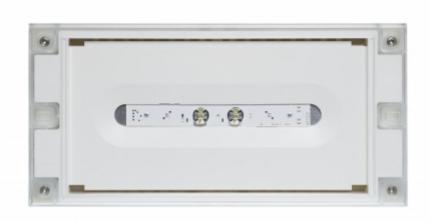

## SOLID LINE MIDBAY EMERGENCY LIGHT TWS4392WM

# Self-contained Escap Emergency light with 1 h Super Capacitor and Lumi Test Self-testing

Solid Line Midbay is designed for Escape route emergency lighting. The luminaire is completely dust proof and water proof, so it is suitable for example for industrial premises and parking halls. Escap and centrally supplied luminaires are also suitable for outdoor use.

The Solid luminaire uses long lasting leds as its light source.

Special attention has been paid to the design, for easy installation.

#### INDIVIDUALLY PACKED LIGHTS

Product Code

Y4392WM

| Product Code                        | TWS4392WM                 |
|-------------------------------------|---------------------------|
| Feature                             | Escap, Lumi Test          |
| Mounting (standard)                 | surface                   |
| Customs Code                        | 94056080                  |
| GTIN Code                           | 6438045021164             |
| ETIM Product Class                  | EC001957                  |
| Length                              | 371 mm                    |
| Width                               | 181 mm                    |
| Height                              | 57 mm                     |
| Weight                              | 1,5 kg                    |
| Backup                              | 1h                        |
| Max Input Power VA                  | 3 VA                      |
| Nominal Supply Voltage              | 220-240 V, 50/60 Hz AC    |
| Protection Class                    | II                        |
| IP Class                            | IP65                      |
| Temperature Range Min - Max         | -25+35 °C                 |
| Glow Wire Test of Plastic Materials | 850 °C                    |
| Light Source                        | LED                       |
| Body Material                       | plastic                   |
| Colour                              | RAL9003                   |
| Electrical Installation             | 2/3 x 2,5 mm <sup>2</sup> |
| Luminous Flux                       | 92 lm                     |