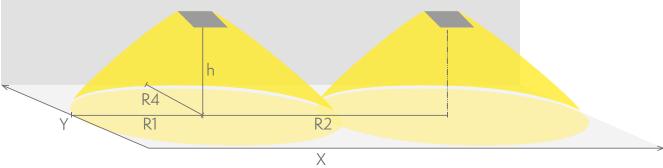

### Emergency lighting for escape routes (ceiling mounting)

Table of 1 lux for escape routes in the middle line according to the norm EN 1838.

Level of measurement 0,02 m, measurement result with battery operation.

R1 distance from wall (X axis)

R2 installation distance between lights (X axis) R4 distance from wall (Y axis)

#### TWS4392WM

| Mounting height (m) | Below the light lux | R1 (m) | R2 (m) | R4 (m) |
|---------------------|---------------------|--------|--------|--------|
|                     |                     | 1 lux  | 1 lux  | 1 lux  |
| 2,5                 | 17                  | 3,5    | 9      | 1      |
| 3                   | 12                  | 4      | 10     | 1      |
| 4                   | 6,5                 | 4      | 11     | 1      |
| 6                   | 2,5                 | 5      | 12     | 1      |
| 8                   | 1,5                 | 4      | 12     | 1      |