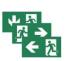

#### PICTOGRAMS FOR EMERGENCY EXIT

#### LIGHTS

| Product Code | Pictogram        | Viewing Distance (m) | Compatible Product Groups    |
|--------------|------------------|----------------------|------------------------------|
| PBV81402E    | \$ <b>\</b> \$ \ | 40                   | ESC 81 Emergency Exit Lights |
| PBV81402E3   | <b>4</b>         | 40                   | ESC 81 Emergency Exit Lights |
| PBV81401E    |                  | 40                   | ESC 81 Emergency Exit Lights |
| PBV81401E1   | ₹ >              | 40                   | ESC 81 Emergency Exit Lights |
| PBV81401E2   | ← 🎘              | 40                   | ESC 81 Emergency Exit Lights |
| PBV81602E    | V2 V2            | 60                   | ESC 81 Emergency Exit Lights |
| PBV81601E    |                  | 60                   | ESC 81 Emergency Exit Lights |
| PBV81601E1   | ₹ >              | 60                   | ESC 81 Emergency Exit Lights |
| PBV81601E2   | ← 🎘              | 60                   | ESC 81 Emergency Exit Lights |