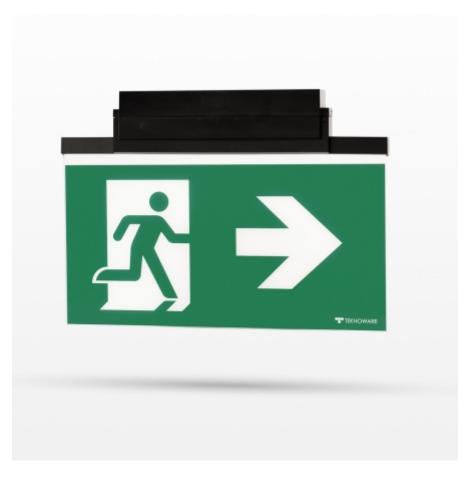

#### ESC 81 LED EMERGENCY EXIT LIGHT TWS8192WMT

# Self-contained ESCAP Emergency Exit Light with 1 h Super Capacitor and Lumi Test Self-testing

ESC 81 is an innovative exit light equipped with a light plate. It combines cutting edge technology with modern luminaire design.

Evenly illuminated light plates, low power consumption and slender looking luminaires are the result of Teknoware's pioneering, expertise in electronics and product design. Luminaire can be used as 1 or 2 sided, recess and surface mounted.

ESC 81 is particularly easy and fast to install thanks to a separate mounting piece, into which also the power supply is connected.

We reserve the rights to make modifications without notice.

Copyright © 2024 Teknoware. All rights reserved.

#### PICTOGRAMS FOR EMERGENCY EXIT

#### LIGHTS

| Product Code | Pictogram        | Viewing Distance (m) | Compatible Product Groups    |
|--------------|------------------|----------------------|------------------------------|
| PBV81402E    | \$ <b>\</b> \$ \ | 40                   | ESC 81 Emergency Exit Lights |
| PBV81402E3   | <b>4</b>         | 40                   | ESC 81 Emergency Exit Lights |
| PBV81401E    |                  | 40                   | ESC 81 Emergency Exit Lights |
| PBV81401E1   | ₹ >              | 40                   | ESC 81 Emergency Exit Lights |
| PBV81401E2   | ← 🎘              | 40                   | ESC 81 Emergency Exit Lights |
| PBV81602E    | V2 V2            | 60                   | ESC 81 Emergency Exit Lights |
| PBV81601E    |                  | 60                   | ESC 81 Emergency Exit Lights |
| PBV81601E1   | ₹ >              | 60                   | ESC 81 Emergency Exit Lights |
| PBV81601E2   | ← 🎘              | 60                   | ESC 81 Emergency Exit Lights |