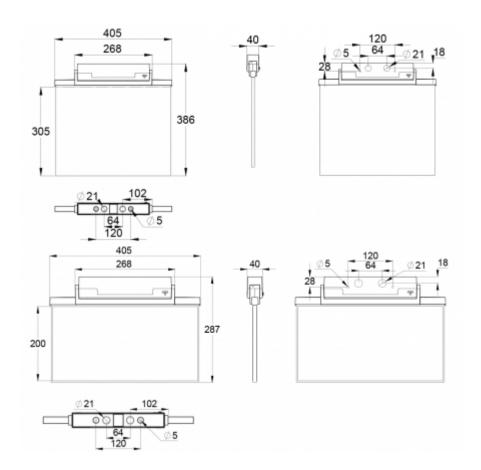

Date: May 20, 2024 | Source:

www.teknoware.com/en/our-solutions/emergency-lighting-buildings/esc-81-led-emergencyexit-light-tws8192wmt

| Product Code                        | TWS8192WMT                |
|-------------------------------------|---------------------------|
| Feature                             | Escap, Lumi Test          |
| Mounting (standard)                 | ceiling, wall             |
| Mounting (optional)                 | recess, flag, pendel      |
| Customs Code                        | 94056080                  |
| GTIN Code                           | 06438045028439            |
| ETIM Product Class                  | EC001957                  |
| Length                              | 405 mm                    |
| Width                               | 40 mm                     |
| Height                              | 287 mm                    |
| Weight                              | 1,4 kg                    |
| Backup                              | 1h                        |
| Max Input Power VA                  | 4 VA                      |
| Nominal Supply Voltage              | 220-240 V, 50/60 Hz AC    |
| Protection Class                    | II                        |
| IP Class                            | IP44                      |
| Temperature Range Min - Max         | -25+35 °C                 |
| Glow Wire Test of Plastic Materials | 850 °C                    |
| Viewing Distance                    | 40/60 m                   |
| Light Source                        | LED                       |
| Body Material                       | plastic                   |
| Aperture for Recess Mounting        | 53 x 415 mm               |
| Colour                              | RAL9005                   |
| Electrical Installation             | 2/3 x 2,5 mm <sup>2</sup> |