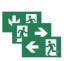

### PICTOGRAMS FOR EMERGENCY EXIT

#### **LIGHTS**

| Product Code | Pictogram               | Viewing Distance (m) | Compatible Product Groups    |
|--------------|-------------------------|----------------------|------------------------------|
| PBV81402E    | \$ <b>4</b> \$ <b>4</b> | 40                   | ESC 81 Emergency Exit Lights |
| PBV81402E3   | <b>₹</b> •              | 40                   | ESC 81 Emergency Exit Lights |
| PBV81401E    |                         | 40                   | ESC 81 Emergency Exit Lights |
| PBV81401E1   | ₹ 2                     | 40                   | ESC 81 Emergency Exit Lights |
| PBV81401E2   | ← 🎘                     | 40                   | ESC 81 Emergency Exit Lights |
| PBV81602E    | <b>₹ ₹ ₹ ₹</b>          | 60                   | ESC 81 Emergency Exit Lights |
| PBV81601E    |                         | 60                   | ESC 81 Emergency Exit Lights |
| PBV81601E1   | ₹ 2                     | 60                   | ESC 81 Emergency Exit Lights |
| PBV81601E2   | ← 🎘                     | 60                   | ESC 81 Emergency Exit Lights |