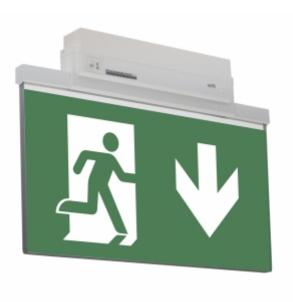

## ESC 81 DIMMED EMERGENCY EXIT LIGHT TWS8192WR

# Self-contained dimmed Escap emergency exit light with 1 h super capacitor

ESC 81 is an innovative emergency exit light equipped with a light plate. It combines cutting edge technology with modern luminaire design. ESC 81 TWS8192WR is dimmed to prevent disturbing light of the exit sign in dark environment.

Evenly illuminated light plates, low power consumption and slender looking luminaires are the result of Teknoware's pioneering, expertise in electronics and product design. Luminaire can be used as 1 or 2 sided, recess and surface mounted.

ESC 81 is particularly easy and fast to install thanks to a separate mounting piece, into which also the power supply is connected.

| Product Code                        | TWS8192WR                 |  |
|-------------------------------------|---------------------------|--|
| Feature                             | Еѕсар                     |  |
| Mounting (standard)                 | ceiling, wall             |  |
| Mounting (optional)                 | recess, flag, pendel      |  |
| Customs Code                        | 94056080                  |  |
| GTIN Code                           | 6438045026794             |  |
| ETIM Product Class                  | EC001957                  |  |
| Length                              | 405 mm                    |  |
| Width                               | 40 mm                     |  |
| Height                              | 287 mm                    |  |
| Weight                              | 1,4 kg                    |  |
| Backup                              | 1h                        |  |
| Max Input Power VA                  | 4 VA                      |  |
| Nominal Supply Voltage              | 220-240 V, 50/60 Hz AC    |  |
| Protection Class                    |                           |  |
| IP Class                            | IP44                      |  |
| Temperature Range Min - Max         | -25+35 °C                 |  |
| Glow Wire Test of Plastic Materials | 650 °C                    |  |
| Viewing Distance                    | 40/60 m                   |  |
| Light Source                        | LED                       |  |
| Body Material                       | plastic                   |  |
| Aperture for Recess Mounting        | 53 x 415 mm               |  |
| Colour                              | RAL9003                   |  |
| Electrical Installation             | 2/3 x 2,5 mm <sup>2</sup> |  |