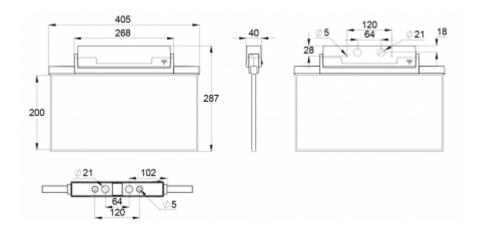

ESC 81 is particularly easy and fast to install thanks to a separate mounting piece, into which also the power supply is connected.

| Product Code                        | TWS8192WR                 |  |
|-------------------------------------|---------------------------|--|
| Feature                             | Еѕсар                     |  |
| Mounting (standard)                 | ceiling, wall             |  |
| Mounting (optional)                 | recess, flag, pendel      |  |
| Customs Code                        | 94056080                  |  |
| GTIN Code                           | 6438045026794             |  |
| ETIM Product Class                  | EC001957                  |  |
| Length                              | 405 mm                    |  |
| Width                               | 40 mm                     |  |
| Height                              | 287 mm                    |  |
| Weight                              | 1,4 kg                    |  |
| Backup                              | 1h                        |  |
| Max Input Power VA                  | 4 VA                      |  |
| Nominal Supply Voltage              | 220-240 V, 50/60 Hz AC    |  |
| Protection Class                    |                           |  |
| IP Class                            | IP44                      |  |
| Temperature Range Min - Max         | -25+35 °C                 |  |
| Glow Wire Test of Plastic Materials | 650 °C                    |  |
| Viewing Distance                    | 40/60 m                   |  |
| Light Source                        | LED                       |  |
| Body Material                       | plastic                   |  |
| Aperture for Recess Mounting        | 53 x 415 mm               |  |
| Colour                              | RAL9003                   |  |
| Electrical Installation             | 2/3 x 2,5 mm <sup>2</sup> |  |