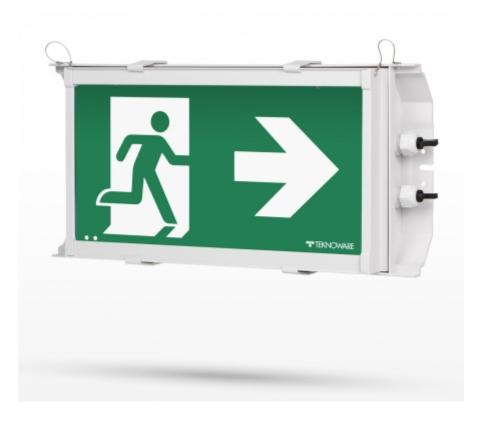

## HEAVY EXIT EMERGENCY EXIT LIGHT TWSA992WM

## Self-contained emergency exit light with 1 h super capacitor and self-testing

Teknoware Heavy Exit is a robust emergency exit light for demanding conditions such as factories, power plants, machine shops, barns and storage facilities. This nearly maintenance-free luminaire has a heat-tempered glass face and a long-lasting and durable aluminium frame. The Heavy Exit is IP65-rated, so it is highly resistant to dust, water and chemicals, and it will continue to function even in demanding conditions. The colour of the luminaire is gray (RAL 7047).

| Product Code                        | TWSA992WM               |
|-------------------------------------|-------------------------|
| Feature                             | Escap, Lumi Test        |
| Mounting (standard)                 | wall                    |
| Customs Code                        | 94056080                |
| GTIN Code                           | 6438045027203           |
| ETIM Product Class                  | EC001957                |
| Length                              | 475 mm                  |
| Width                               | 235 mm                  |
| Height                              | 85 mm                   |
| Weight                              | 4 kg                    |
| Backup                              | 1h                      |
| Max Input Power VA                  | 3,2 VA                  |
| Nominal Supply Voltage              | 220-240 V, 50/60 Hz AC  |
| Protection Class                    | I                       |
| IP Class                            | IP65                    |
| Temperature Range Min - Max         | -25+35 °C               |
| Glow Wire Test of Plastic Materials | 650 °C                  |
| Viewing Distance                    | 37 m                    |
| Light Source                        | LED                     |
| Body Material                       | aluminium profile       |
| Electrical Installation             | 3 x 2,5 mm <sup>2</sup> |