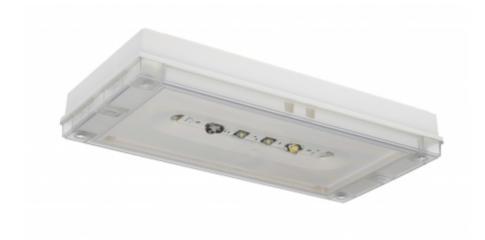

# SOLID ZONE LOWBAY EMERGENCY LIGHT TWT3252WM

# Self-contained 1 h Battery with Lumi Test Self-testing, emergency light for open areas

Solid Zone Lowbay is developed for the emergency lighting of open areas.

High enclosure class (IP65) ensures that the luminaire is completely dust proof and water proof.

Solid is suitable for example for industrial premises and parking halls. Escap and centrally supplied luminaires are also suitable for outdoor use. The Solid luminaire uses long lasting leds as its light source.

Special attention has been paid to the design, for easy installation.