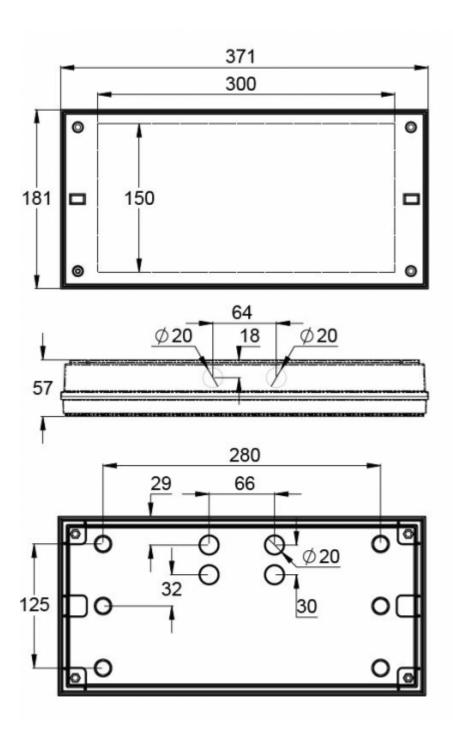

#### INDIVIDUALLY PACKED LIGHTS

Product Code

Y3252WM

| Product Code                        | TWT3252WM                 |
|-------------------------------------|---------------------------|
| Feature                             | Lumi Test                 |
| Mounting (standard)                 | surface                   |
| Customs Code                        | 94056080                  |
| GTIN Code                           | 6438045021447             |
| ETIM Product Class                  | EC001957                  |
| Length                              | 371 mm                    |
| Width                               | 181 mm                    |
| Height                              | 57 mm                     |
| Weight                              | 1,1 kg                    |
| Backup                              | 1h                        |
| Max Input Power VA                  | 2,6 VA                    |
| Nominal Supply Voltage              | 220-240 V, 50/60 Hz AC    |
| Protection Class                    | II                        |
| IP Class                            | IP65                      |
| Temperature Range Min - Max         | -0+35 °C                  |
| Glow Wire Test of Plastic Materials | 850 °C                    |
| Light Source                        | LED                       |
| Body Material                       | plastic                   |
| Colour                              | RAL9003                   |
| Electrical Installation             | 2/3 x 2,5 mm <sup>2</sup> |
| Luminous Flux                       | 550 lm                    |