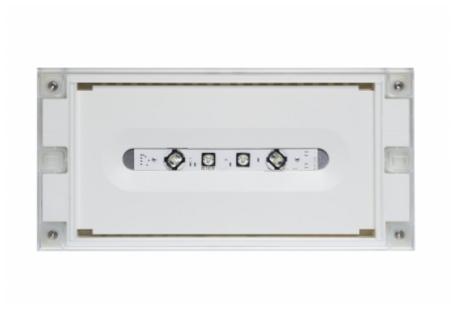

# SOLID ZONE LOWBAY EMERGENCY LIGHT TWT3252WM

# Self-contained 1 h Battery with Lumi Test Self-testing, emergency light for open areas

Solid Zone Lowbay is developed for the emergency lighting of open areas.

High enclosure class (IP65) ensures that the luminaire is completely dust proof and water proof.

Solid is suitable for example for industrial premises and parking halls. Escap and centrally supplied luminaires are also suitable for outdoor use. The Solid luminaire uses long lasting leds as its light source.

Special attention has been paid to the design, for easy installation.