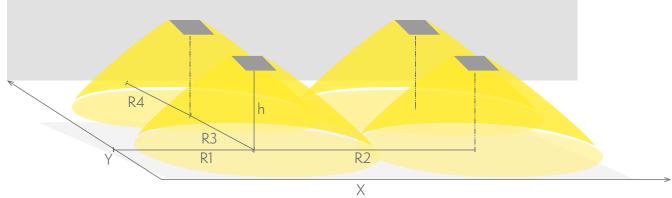

### Emergency lighting for open areas (ceiling mounting)

Table of 0,5 lux for open areas according to the norm EN 1838, 0,5 m edge district is considered in the table. Level of measurement 0,02 m, measurement result with battery operation.

R1 distance from wall (X axis)

R2 installation distance between lights (X axis)
R3 installation distance between lights (Y axis)
R4 distance from wall (Y axis)

#### TWT3252WM

| Mounting height (m) | Below the light lux | R1 (m)  | R2 (m)  | R3 (m)  | R4 (m)  |
|---------------------|---------------------|---------|---------|---------|---------|
|                     |                     | 0,5 lux | 0,5 lux | 0,5 lux | 0,5 lux |
| 2,5                 | 12                  | 6,5     | 12      | 12      | 6,5     |
| 3                   | 8                   | 7       | 13,5    | 13,5    | 7       |
| 4                   | 4                   | 7,5     | 15      | 15      | 7,5     |
| 6                   | 2,5                 | 9       | 16      | 16      | 9       |
| 8                   | 2                   | 9       | 17      | 17      | 9       |