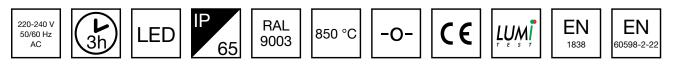

#### Y3253WM

| Product Code                        | TWT3253WM              |
|-------------------------------------|------------------------|
| Feature                             | Lumi Test              |
| Mounting (standard)                 | surface                |
| Customs Code                        | 94056080               |
| GTIN Code                           | 6438045021485          |
| ETIM Product Class                  | EC001957               |
| Length                              | 371 mm                 |
| Width                               | 181 mm                 |
| Height                              | 57 mm                  |
| Weight                              | 1,1 kg                 |
| Backup                              | 3 h                    |
| Max Input Power VA                  | 3,8 VA                 |
| Nominal Supply Voltage              | 220-240 V, 50/60 Hz AC |
| Protection Class                    | Ш                      |
| IP Class                            | IP65                   |
| Temperature Range Min - Max         | -0+35 °C               |
| Glow Wire Test of Plastic Materials | 850 °C                 |
| Light Source                        | LED                    |
| Body Material                       | plastic                |
| Colour                              | RAL9003                |
| Electrical Installation             | 2/3 x 2,5 mm²          |
| Luminous Flux                       | 550 lm                 |