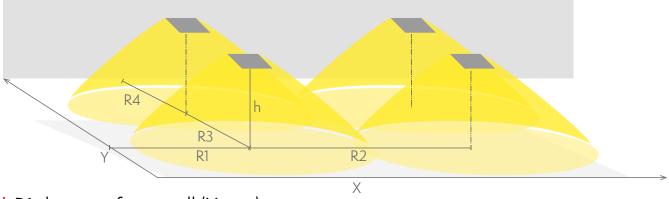

## Emergency lighting for open areas (ceiling mounting)

Table of 0,5 lux for open areas according to the norm EN 1838, 0,5 m edge district is considered in the table. Level of measurement 0,02 m, measurement result with battery operation.

R1 distance from wall (X axis) R2 installation distance between lights (X axis) R3 installation distance between lights (Y axis) R4 distance from wall (Y axis) TWT3253WM

| Mounting height (m) | Below the light lux | R1 (m)  | R2 (m)  | R3 (m)  | R4 (m)  |
|---------------------|---------------------|---------|---------|---------|---------|
|                     |                     | 0,5 lux | 0,5 lux | 0,5 lux | 0,5 lux |
| 2,5                 | 12                  | 6,5     | 12      | 12      | 6,5     |
| 3                   | 8                   | 7       | 13,5    | 13,5    | 7       |
| 4                   | 4                   | 7,5     | 15      | 15      | 7,5     |
| 6                   | 2,5                 | 9       | 16      | 16      | 9       |
| 8                   | 2                   | 9       | 17      | 17      | 9       |