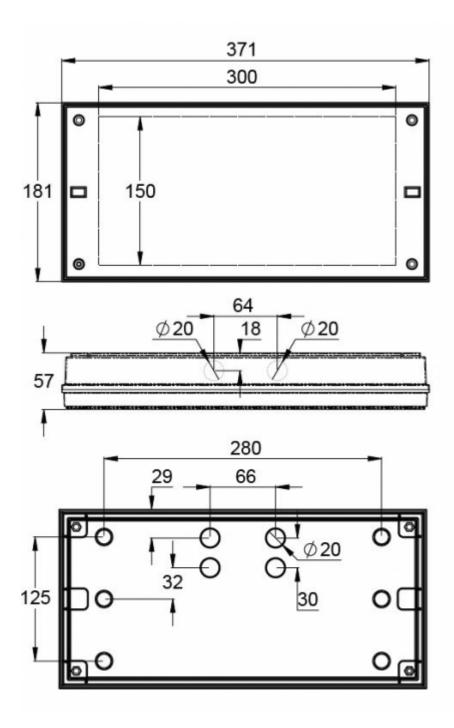

#### Y3253WM

| Product Code                        | TWT3253WM              |
|-------------------------------------|------------------------|
| Feature                             | Lumi Test              |
| Mounting (standard)                 | surface                |
| Customs Code                        | 94056080               |
| GTIN Code                           | 6438045021485          |
| ETIM Product Class                  | EC001957               |
| Length                              | 371 mm                 |
| Width                               | 181 mm                 |
| Height                              | 57 mm                  |
| Weight                              | 1,1 kg                 |
| Backup                              | 3 h                    |
| Max Input Power VA                  | 3,8 VA                 |
| Nominal Supply Voltage              | 220-240 V, 50/60 Hz AC |
| Protection Class                    | Ш                      |
| IP Class                            | IP65                   |
| Temperature Range Min - Max         | -0+35 °C               |
| Glow Wire Test of Plastic Materials | 850 °C                 |
| Light Source                        | LED                    |
| Body Material                       | plastic                |
| Colour                              | RAL9003                |
| Electrical Installation             | 2/3 x 2,5 mm²          |
| Luminous Flux                       | 550 lm                 |