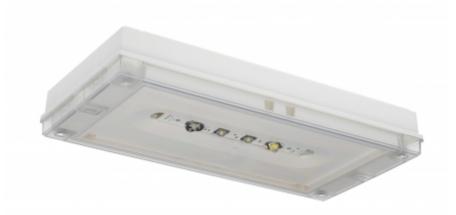

# SOLID ZONE LOWBAY EMERGENCY LIGHT TWT3253WM

|--|

# Self-contained 3 h Battery with Lumi Test Self-testing, emergency light for open areas

Solid Zone Lowbay is developed for the emergency lighting of open areas.

High enclosure class (IP65) ensures that the luminaire is completely dust proof and water proof.

Solid is suitable for example for industrial premises and parking halls. Escap and centrally supplied luminaires are also suitable for outdoor use. The Solid luminaire uses long lasting leds as its light source.

Special attention has been paid to the design, for easy installation.

We reserve the rights to make modifications without notice. Copyright © 2024 Teknoware. All rights reserved. Date: May 20, 2024 | Source: www.teknoware.com/en/solid-zone-lowbay-emergency-light-twt3253wm