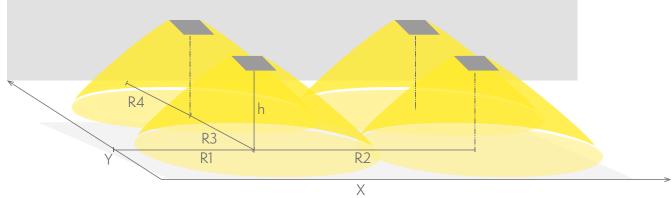

## Emergency lighting for open areas (ceiling mounting)

Table of 0,5 lux for open areas according to the norm EN 1838, 0,5 m edge district is considered in the table. Level of measurement 0,02 m, measurement result with battery operation.

R1 distance from wall (X axis)
R2 installation distance between lights (X axis)
R3 installation distance between lights (Y axis)
R4 distance from wall (Y axis)

#### TWT3652WM

| Mounting height (m) | Below the light lux | R1 (m)  | R2 (m)  | R3 (m)  | R4 (m)  |
|---------------------|---------------------|---------|---------|---------|---------|
|                     |                     | 0,5 lux | 0,5 lux | 0,5 lux | 0,5 lux |
| 4                   | 35                  | 5,5     | 10      | 10      | 5,5     |
| 6                   | 15                  | 6,5     | 12,5    | 12,5    | 6,5     |
| 8                   | 8                   | 7,5     | 14,5    | 14,5    | 7,5     |
| 10                  | 5                   | 7,5     | 15      | 15      | 7,5     |
| 12                  | 3,5                 | 8       | 16      | 16      | 8       |
| 14                  | 2,5                 | 8,5     | 17      | 17      | 8,5     |
| 16                  | 2                   | 8,5     | 18      | 18      | 8,5     |
| 18                  | 1,5                 | 8,5     | 17,5    | 17,5    | 8,5     |