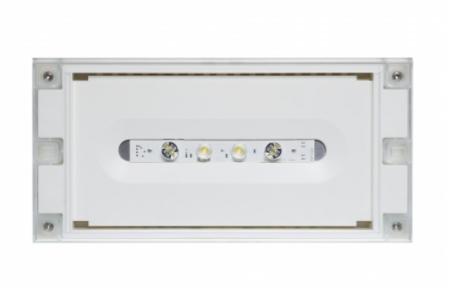

## SOLID ZONE MIDBAY EMERGENCY LIGHT TWT3652WM

# Self-contained 1 h Battery with Lumi Test Self-testing, emergency light for open areas

Solid Zone Midbay is developed for the emergency lighting of open areas.

High enclosure class (IP65) ensures that the luminaire is completely dust proof and water proof.

Solid is suitable for example for industrial premises and parking halls. Escap and centrally supplied luminaires are also suitable for outdoor use. The Solid luminaire uses long lasting leds as its light source.

Special attention has been paid to the design, for easy installation.