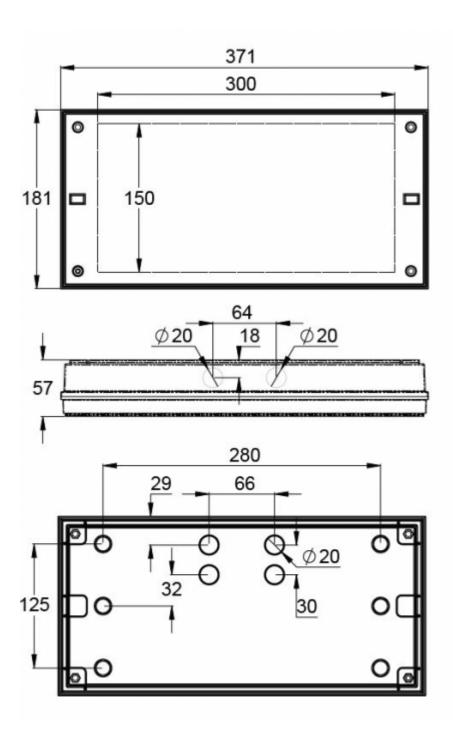

#### INDIVIDUALLY PACKED LIGHTS

Product Code

Y3652WM

| Product Code                        | TWT3652WM                 |
|-------------------------------------|---------------------------|
| Feature                             | Lumi Test                 |
| Mounting (standard)                 | surface                   |
| Customs Code                        | 94056080                  |
| GTIN Code                           | 6438045021454             |
| ETIM Product Class                  | EC001957                  |
| Length                              | 371 mm                    |
| Width                               | 181 mm                    |
| Height                              | 57 mm                     |
| Weight                              | 1,1 kg                    |
| Backup                              | 1h                        |
| Max Input Power VA                  | 2,6 VA                    |
| Nominal Supply Voltage              | 220-240 V, 50/60 Hz AC    |
| Protection Class                    | II                        |
| IP Class                            | IP65                      |
| Temperature Range Min - Max         | -0+35 °C                  |
| Glow Wire Test of Plastic Materials | 850 °C                    |
| Light Source                        | LED                       |
| Body Material                       | plastic                   |
| Colour                              | RAL9003                   |
| Electrical Installation             | 2/3 x 2,5 mm <sup>2</sup> |
| Luminous Flux                       | 600 lm                    |