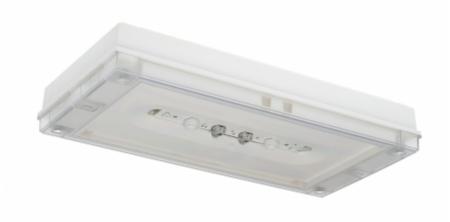

## SOLID ZONE MIDBAY EMERGENCY LIGHT TWT3652WM

# Self-contained 1 h Battery with Lumi Test Self-testing, emergency light for open areas

Solid Zone Midbay is developed for the emergency lighting of open areas.

High enclosure class (IP65) ensures that the luminaire is completely dust proof and water proof.

Solid is suitable for example for industrial premises and parking halls. Escap and centrally supplied luminaires are also suitable for outdoor use. The Solid luminaire uses long lasting leds as its light source.

Special attention has been paid to the design, for easy installation.