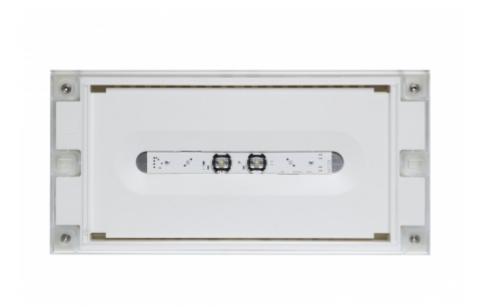

### SOLID LINE LOWBAY EMERGENCY LIGHT TWT4252WA

### Self-contained 1 h Battery, Aalto Control compatible, emergency light

Solid Line Lowbay is developed for escape route emergency lighting.

High enclosure class (IP65) ensures that the luminaire is completely dust proof and water proof.

Solid is suitable for example for industrial premises and parking halls. Escap and centrally supplied luminaires are also suitable for outdoor use. The Solid luminaire uses long lasting leds as its light source.

Special attention has been paid to the design, for easy installation.

#### INDIVIDUALLY PACKED LIGHTS

Product Code

Y4252WA

| Product Code                        | TWT4252WA                 |
|-------------------------------------|---------------------------|
| Feature                             | Aalto Control, Lumi Test  |
| Mounting (standard)                 | surface                   |
| Customs Code                        | 94056080                  |
| GTIN Code                           | 6438045021386             |
| ETIM Product Class                  | EC001957                  |
| Length                              | 371 mm                    |
| Width                               | 181 mm                    |
| Height                              | 57 mm                     |
| Weight                              | 1,1 kg                    |
| Backup                              | 1h                        |
| Max Input Power VA                  | 2,6 VA                    |
| Nominal Supply Voltage              | 220-240 V, 50/60 Hz AC    |
| Protection Class                    |                           |
| IP Class                            | IP65                      |
| Temperature Range Min - Max         | -0+35 °C                  |
| Glow Wire Test of Plastic Materials | 850 °C                    |
| Light Source                        | LED                       |
| Body Material                       | plastic                   |
| Colour                              | RAL9003                   |
| Electrical Installation             | 2/3 x 2,5 mm <sup>2</sup> |
| Luminous Flux                       | 280 lm                    |