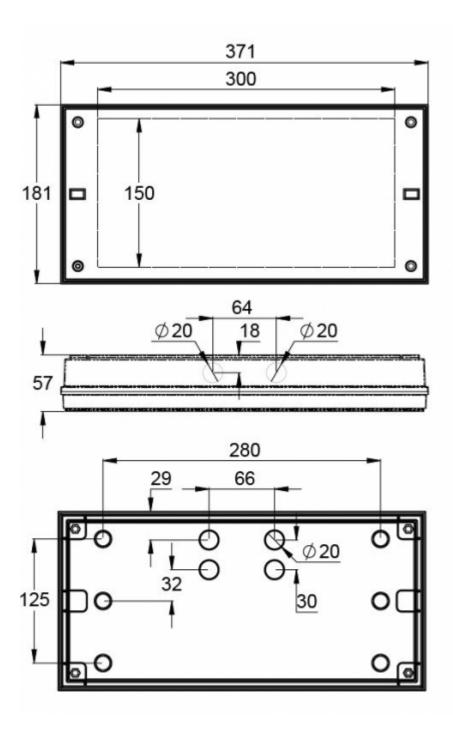

#### INDIVIDUALLY PACKED LIGHTS

Product Code

Y4252WA

| Product Code                        | TWT4252WA                 |
|-------------------------------------|---------------------------|
| Feature                             | Aalto Control, Lumi Test  |
| Mounting (standard)                 | surface                   |
| Customs Code                        | 94056080                  |
| GTIN Code                           | 6438045021386             |
| ETIM Product Class                  | EC001957                  |
| Length                              | 371 mm                    |
| Width                               | 181 mm                    |
| Height                              | 57 mm                     |
| Weight                              | 1,1 kg                    |
| Backup                              | 1h                        |
| Max Input Power VA                  | 2,6 VA                    |
| Nominal Supply Voltage              | 220-240 V, 50/60 Hz AC    |
| Protection Class                    |                           |
| IP Class                            | IP65                      |
| Temperature Range Min - Max         | -0+35 °C                  |
| Glow Wire Test of Plastic Materials | 850 °C                    |
| Light Source                        | LED                       |
| Body Material                       | plastic                   |
| Colour                              | RAL9003                   |
| Electrical Installation             | 2/3 x 2,5 mm <sup>2</sup> |
| Luminous Flux                       | 280 lm                    |