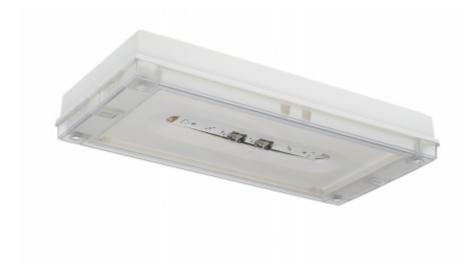

### SOLID LINE LOWBAY EMERGENCY LIGHT TWT4252WA

### Self-contained 1 h Battery, Aalto Control compatible, emergency light

Solid Line Lowbay is developed for escape route emergency lighting.

High enclosure class (IP65) ensures that the luminaire is completely dust proof and water proof.

Solid is suitable for example for industrial premises and parking halls. Escap and centrally supplied luminaires are also suitable for outdoor use. The Solid luminaire uses long lasting leds as its light source.

Special attention has been paid to the design, for easy installation.