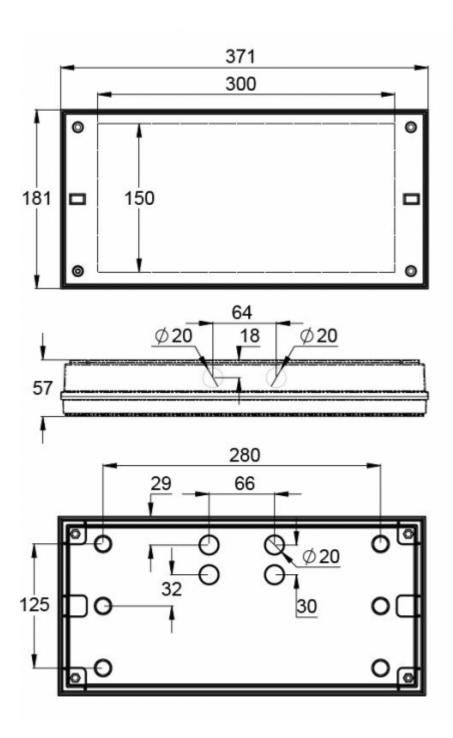

### INDIVIDUALLY PACKED LIGHTS

Product Code

Y4253WA

| Product Code                        | TWT4253WA                 |
|-------------------------------------|---------------------------|
| Feature                             | Aalto Control, Lumi Test  |
| Mounting (standard)                 | surface                   |
| Customs Code                        | 94056080                  |
| GTIN Code                           | 6438045021423             |
| ETIM Product Class                  | EC001957                  |
| Length                              | 371 mm                    |
| Width                               | 181 mm                    |
| Height                              | 57 mm                     |
| Weight                              | 1,1 kg                    |
| Backup                              | 3 h                       |
| Max Input Power VA                  | 3,5 VA                    |
| Nominal Supply Voltage              | 220-240 V, 50/60 Hz AC    |
| Protection Class                    |                           |
| IP Class                            | IP65                      |
| Temperature Range Min - Max         | -0+35 °C                  |
| Glow Wire Test of Plastic Materials | 850 °C                    |
| Light Source                        | LED                       |
| Body Material                       | plastic                   |
| Colour                              | RAL9003                   |
| Electrical Installation             | 2/3 x 2,5 mm <sup>2</sup> |
| Luminous Flux                       | 280 lm                    |