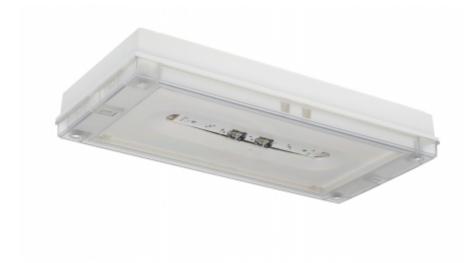

# SOLID LINE LOWBAY EMERGENCY LIGHT TWT4253WA

# Self-contained 3 h Battery, Aalto Control compatible, emergency light

Solid Line Lowbay is developed for escape route emergency lighting.

High enclosure class (IP65) ensures that the luminaire is completely dust proof and water proof.

Solid is suitable for example for industrial premises and parking halls. Escap and centrally supplied luminaires are also suitable for outdoor use. The Solid luminaire uses long lasting leds as its light source.

Special attention has been paid to the design, for easy installation.