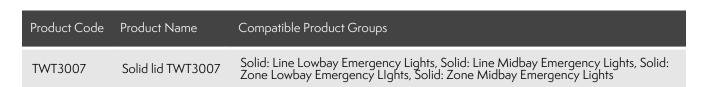

# OTHER ACCESSORIES FOR EMERGENCY EXIT LIGHTS

| Product Code | Product Name      | Compatible Product Groups                                                                                                                          |
|--------------|-------------------|----------------------------------------------------------------------------------------------------------------------------------------------------|
| TWT3007      | Solid lid TWT3007 | Solid: Line Lowbay Emergency Lights, Solid: Line Midbay Emergency Lights, Solid: Zone Lowbay Emergency Lights, Solid: Zone Midbay Emergency Lights |