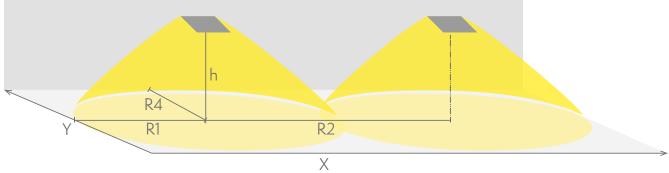

## Emergency lighting for escape routes (ceiling mounting)

Table of 1 lux for escape routes in the middle line according to the norm EN 1838.

Level of measurement 0,02 m, measurement result with battery operation.

R1 distance from wall (X axis)
R2 installation distance between lights (X axis)
R4 distance from wall (Y axis)

#### TWT4253WA

| Mounting height (m) | Below the light lux | R1 (m) | R2 (m) | R4 (m) |
|---------------------|---------------------|--------|--------|--------|
|                     |                     | 1 lux  | 1 lux  | 1 lux  |
| 2,5                 | 10                  | 8      | 19     | 1      |
| 3                   | 6,5                 | 9      | 22     | 1      |
| 4                   | 3,5                 | 11     | 27     | 1      |