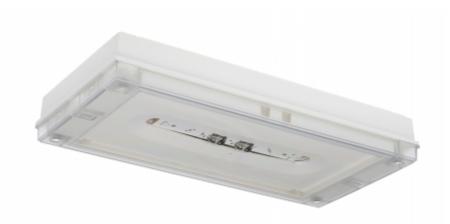

## SOLID LINE LOWBAY EMERGENCY LIGHT TWT4253WM

# Self-contained 3 h Battery with Lumi Test Self-testing, emergency light

Solid Line Lowbay is developed for escape route emergency lighting.

High enclosure class (IP65) ensures that the luminaire is completely dust proof and water proof.

Solid is suitable for example for industrial premises and parking halls. Escap and centrally supplied luminaires are also suitable for outdoor use. The Solid luminaire uses long lasting leds as its light source.

Special attention has been paid to the design, for easy installation.

We reserve the rights to make modifications without notice. Copyright © 2024 Teknoware. All rights reserved. Date: May 20, 2024 | Source: www.teknoware.com/en/solid-line-lowbay-emergency-light-twt4253wm