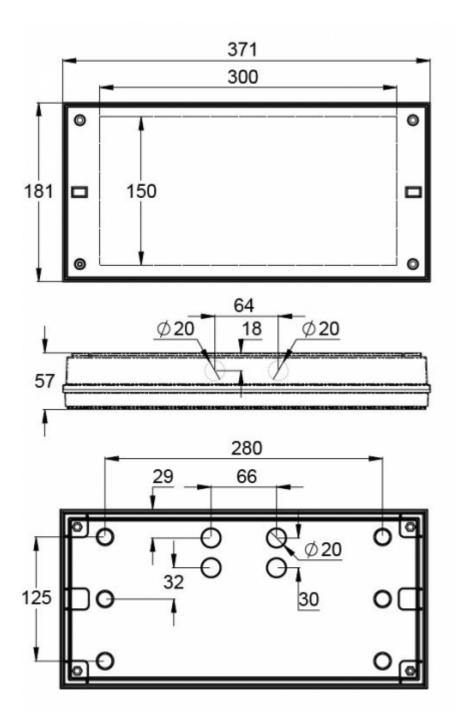

#### Y4253WM

| Product Code                        | TWT4253WM                 |
|-------------------------------------|---------------------------|
| Feature                             | Lumi Test                 |
| Mounting (standard)                 | surface                   |
| Customs Code                        | 94056080                  |
| GTIN Code                           | 6438045021508             |
| ETIM Product Class                  | EC001957                  |
| Length                              | 371 mm                    |
| Width                               | 181 mm                    |
| Height                              | 57 mm                     |
| Weight                              | 1,1 kg                    |
| Backup                              | 3 h                       |
| Max Input Power VA                  | 3,3 VA                    |
| Nominal Supply Voltage              | 220-240 V, 50/60 Hz AC    |
| Protection Class                    |                           |
| IP Class                            | IP65                      |
| Temperature Range Min - Max         | -0+35 °C                  |
| Glow Wire Test of Plastic Materials | 850 °C                    |
| Light Source                        | LED                       |
| Body Material                       | plastic                   |
| Colour                              | RAL9003                   |
| Electrical Installation             | 2/3 x 2,5 mm <sup>2</sup> |
| Luminous Flux                       | 280 lm                    |