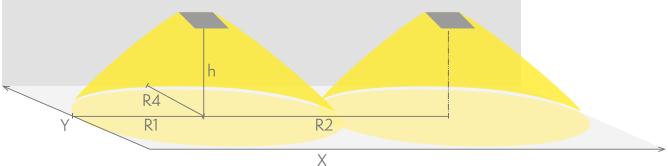

#### Emergency lighting for escape routes (ceiling mounting)

Table of 1 lux for escape routes in the middle line according to the norm EN 1838.

Level of measurement 0,02 m, measurement result with battery operation.

R1 distance from wall (X axis) R2 installation distance between lights (X axis) R4 distance from wall (Y axis) TWT4253WM

| Mounting height (m) | Below the light lux | R1 (m) | R2 (m) | R4 (m) |
|---------------------|---------------------|--------|--------|--------|
|                     |                     | 1 lux  | 1 lux  | 1 lux  |
| 2,5                 | 10                  | 8      | 19     | 1      |
| 3                   | 6,5                 | 9      | 22     | 1      |
| 4                   | 3,5                 | 11     | 27     | 1      |