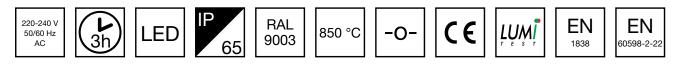

#### Product Code

#### Y4253WM

| Product Code                        | TWT4253WM                 |
|-------------------------------------|---------------------------|
| Feature                             | Lumi Test                 |
| Mounting (standard)                 | surface                   |
| Customs Code                        | 94056080                  |
| GTIN Code                           | 6438045021508             |
| ETIM Product Class                  | EC001957                  |
| Length                              | 371 mm                    |
| Width                               | 181 mm                    |
| Height                              | 57 mm                     |
| Weight                              | 1,1 kg                    |
| Backup                              | 3 h                       |
| Max Input Power VA                  | 3,3 VA                    |
| Nominal Supply Voltage              | 220-240 V, 50/60 Hz AC    |
| Protection Class                    |                           |
| IP Class                            | IP65                      |
| Temperature Range Min - Max         | -0+35 °C                  |
| Glow Wire Test of Plastic Materials | 850 °C                    |
| Light Source                        | LED                       |
| Body Material                       | plastic                   |
| Colour                              | RAL9003                   |
| Electrical Installation             | 2/3 x 2,5 mm <sup>2</sup> |
| Luminous Flux                       | 280 lm                    |