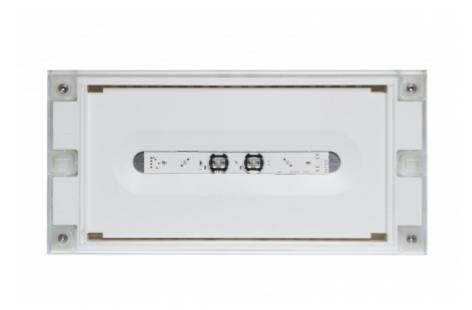

## SOLID LINE LOWBAY EMERGENCY LIGHT TWT4253WM

# Self-contained 3 h Battery with Lumi Test Self-testing, emergency light

Solid Line Lowbay is developed for escape route emergency lighting.

High enclosure class (IP65) ensures that the luminaire is completely dust proof and water proof.

Solid is suitable for example for industrial premises and parking halls. Escap and centrally supplied luminaires are also suitable for outdoor use. The Solid luminaire uses long lasting leds as its light source.

Special attention has been paid to the design, for easy installation.

We reserve the rights to make modifications without notice. Copyright © 2024 Teknoware. All rights reserved. Date: May 20, 2024 | Source: www.teknoware.com/en/solid-line-lowbay-emergency-light-twt4253wm