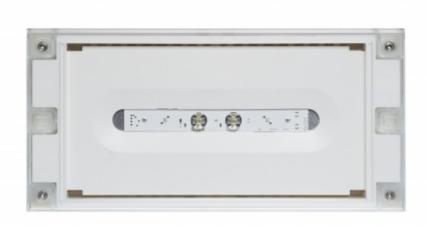

### SOLID LINE MIDBAY EMERGENCY LIGHT TWT4341WK

# Addressable 24 V centrally supplied emergency light for escape routes

Solid Line Midbay is developed for escape route emergency lighting.

High enclosure class (IP65) ensures that the luminaire is completely dust proof and water proof.

Solid is suitable for example for industrial premises and parking halls. Escap and centrally supplied luminaires are also suitable for outdoor use. The Solid luminaire uses long lasting leds as its light source.

Special attention has been paid to the design, for easy installation.

| Product Code                        | TWT4341WK                 |
|-------------------------------------|---------------------------|
| Feature                             | Tapsa Control             |
| Mounting (standard)                 | surface                   |
| GTIN Code                           | 6438045023915             |
| Length                              | 371 mm                    |
| Width                               | 181 mm                    |
| Height                              | 57 mm                     |
| Weight                              | 1,1 kg                    |
| Max Input Power VA                  | 3,4 VA                    |
| Max Input Power W                   | 3,4 W                     |
| Nominal Supply Voltage              | 24 V, 50/60 Hz AC, DC     |
| Protection Class                    | III                       |
| IP Class                            | IP65                      |
| Temperature Range Min - Max         | -30+50 °C                 |
| Glow Wire Test of Plastic Materials | 650 °C                    |
| Light Source                        | LED                       |
| Body Material                       | plastic                   |
| Colour                              | RAL9003                   |
| Electrical Installation             | 2/3 x 2,5 mm <sup>2</sup> |
| Luminous Flux                       | 300 lm                    |