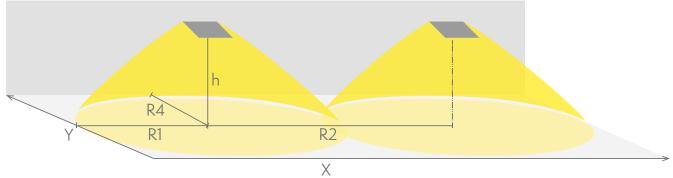

## Emergency lighting for escape routes (ceiling mounting)

Table of 1 lux for escape routes in the middle line according to the norm EN 1838.

Level of measurement 0,02 m, measurement result with battery operation.

R1 distance from wall (X axis)
R2 installation distance between lights (X axis)
R4 distance from wall (Y axis)

### TWT4341WK

| Mounting height (m) | Below the light lux | R1 (m) | R2 (m) | R4 (m) |
|---------------------|---------------------|--------|--------|--------|
|                     |                     | 1 lux  | 1 lux  | 1 lux  |
| 2,5                 | 57                  | 5      | 12     | 1      |
| 3                   | 39                  | 5,5    | 14     | 1      |
| 4                   | 22                  | 6      | 16     | 1      |
| 6                   | 9,5                 | 7      | 20     | 1      |
| 8                   | 5                   | 8      | 20     | 1      |
| 10                  | 3                   | 9      | 21     | 1      |
| 12                  | 2,5                 | 9      | 21     | 1      |