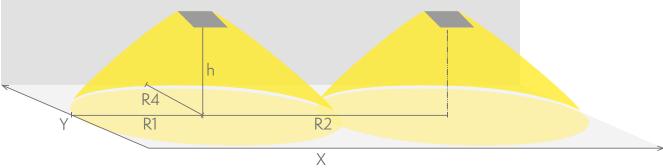

### Emergency lighting for escape routes (ceiling mounting)

Table of 1 lux for escape routes in the middle line according to the norm EN 1838.

Level of measurement 0,02 m, measurement result with battery operation.

R1 distance from wall (X axis)
R2 installation distance between lights (X axis)
R4 distance from wall (Y axis)

#### TWT4353WM

| Mounting height (m) | Below the light lux | R1 (m) | R2 (m) | R4 (m) |
|---------------------|---------------------|--------|--------|--------|
|                     |                     | 1 lux  | 1 lux  | 1 lux  |
| 2,5                 | 57                  | 5      | 12     | 1      |
| 3                   | 39                  | 5,5    | 14     | 1      |
| 4                   | 22                  | 6      | 16     | 1      |
| 6                   | 9,5                 | 7      | 20     | 1      |
| 8                   | 5                   | 8      | 20     | 1      |
| 10                  | 3                   | 9      | 21     | 1      |
| 12                  | 2,5                 | 9      | 21     | 1      |