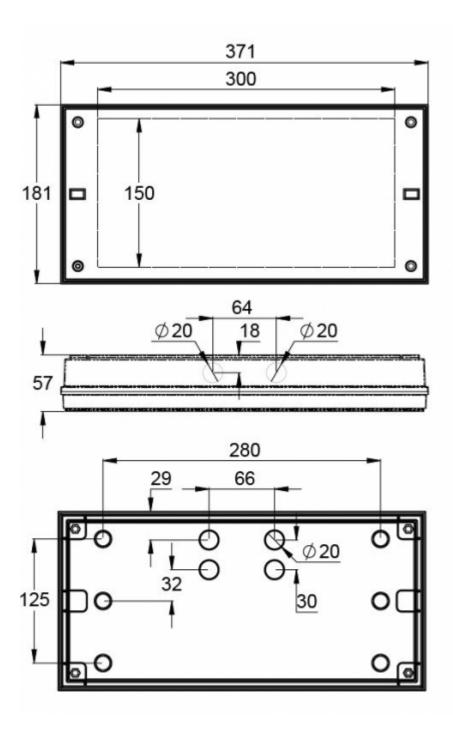

### INDIVIDUALLY PACKED LIGHTS

Product Code

Y4353WM

| Product Code                        | TWT4353WM                 |
|-------------------------------------|---------------------------|
| Feature                             | Lumi Test                 |
| Mounting (standard)                 | surface                   |
| Customs Code                        | 94056080                  |
| GTIN Code                           | 6438045021515             |
| ETIM Product Class                  | EC001957                  |
| Length                              | 371 mm                    |
| Width                               | 181 mm                    |
| Height                              | 57 mm                     |
| Weight                              | 1,1 kg                    |
| Backup                              | 3 h                       |
| Max Input Power VA                  | 3,3 VA                    |
| Nominal Supply Voltage              | 220-240 V, 50/60 Hz AC    |
| Protection Class                    |                           |
| IP Class                            | IP65                      |
| Temperature Range Min - Max         | -0+35 °C                  |
| Glow Wire Test of Plastic Materials | 850 °C                    |
| Light Source                        | LED                       |
| Body Material                       | plastic                   |
| Colour                              | RAL9003                   |
| Electrical Installation             | 2/3 x 2,5 mm <sup>2</sup> |
| Luminous Flux                       | 300 lm                    |