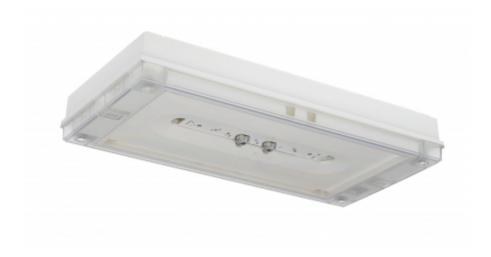

# SOLID LINE MIDBAY EMERGENCY LIGHT TWT4353WM

# Self-contained 3 h Battery with Lumi Test Self-testing, emergency light

Solid Line Midbay is developed for escape route emergency lighting.

High enclosure class (IP65) ensures that the luminaire is completely dust proof and water proof.

Solid is suitable for example for industrial premises and parking halls. Escap and centrally supplied luminaires are also suitable for outdoor use. The Solid luminaire uses long lasting leds as its light source.

Special attention has been paid to the design, for easy installation.