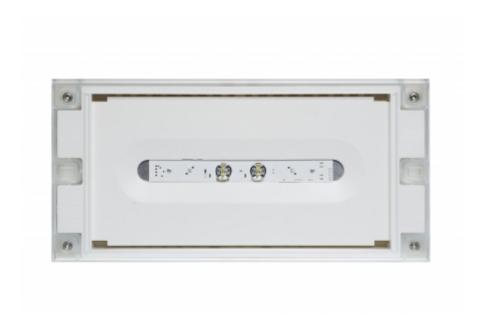

# SOLID LINE MIDBAY EMERGENCY LIGHT TWT4353WM

# Self-contained 3 h Battery with Lumi Test Self-testing, emergency light

Solid Line Midbay is developed for escape route emergency lighting.

High enclosure class (IP65) ensures that the luminaire is completely dust proof and water proof.

Solid is suitable for example for industrial premises and parking halls. Escap and centrally supplied luminaires are also suitable for outdoor use. The Solid luminaire uses long lasting leds as its light source.

Special attention has been paid to the design, for easy installation.