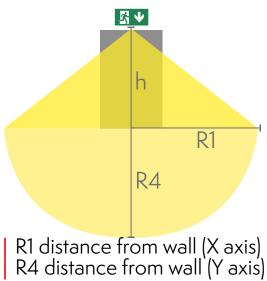

### Downlight chart for Exit Lights

Tables of 1 lux and 0,5 lux, under the Exit Light. Level of measurement 0,02 m, measurement result with battery operation.

We reserve the rights to make modifications without notice. Copyright © 2024 Teknoware. All rights reserved.

#### R4 distance from wall TWT8041WT

| Mounting height (m) | Below the light lux | R1 (m) | R4 (m) | R1 (m)  | R4 (m)  |
|---------------------|---------------------|--------|--------|---------|---------|
|                     |                     | 1 lux  | 1 lux  | 0,5 lux | 0,5 lux |
| 2                   | 1,1                 | 0,5    | 1      | 1,5     | 2       |
| 2,5                 | 0,7                 |        |        | 1,5     | 2       |