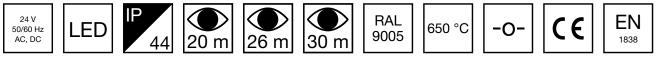

| Product Code                        | TWT8041WT             |  |
|-------------------------------------|-----------------------|--|
| Mounting (standard)                 | wall, ceiling         |  |
| Mounting (optional)                 | recess, flag, pendel  |  |
| Customs Code                        | 94056080              |  |
| GTIN Code                           | 06438045028491        |  |
| ETIM Product Class                  | EC001957              |  |
| Length                              | 268 mm                |  |
| Width                               | 40 mm                 |  |
| Height                              | 185 mm                |  |
| Weight                              | 0,69 kg               |  |
| Max Input Power VA                  | 2 VA                  |  |
| Max Input Power W                   | 2,5 W                 |  |
| Nominal Supply Voltage              | 24 V, 50/60 Hz AC, DC |  |
| Protection Class                    | III                   |  |
| IP Class                            | IP44                  |  |
| Temperature Range Min - Max         | -30+50 °C             |  |
| Glow Wire Test of Plastic Materials | 650 ℃                 |  |
| Viewing Distance                    | 20/26/30 m            |  |
| Light Source                        | LED                   |  |
| Body Material                       | plastic               |  |
| Aperture for Recess Mounting        | 45 x 275 mm           |  |
| Colour                              | RAL9005               |  |
| Electrical Installation             | 2/3 x 2,5 mm²         |  |