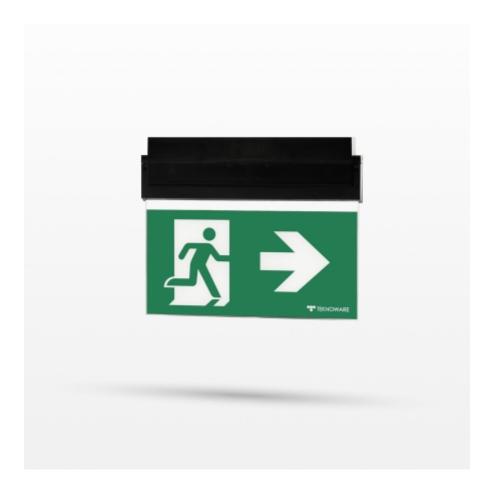

## 24 V centrally supplied LED Emergency Exit Light

ESC 80 is an emergency exit light equipped with a light plate, combining cutting edge technology combined with modern luminaire design. Thanks to Teknoware's innovative electronics and product design, the ESC 80 luminaire combines uniformly illuminated pictograms, low power consumption, as well as a slender appearance.

There is a selection of three different luminaire sizes. ESC 80 luminaires can be used as 1 or 2 sided, as well as recess or surface mounted.

ESC 80 is particularly easy and fast to install thanks to a separate mounting piece, into which also the power supply is connected.