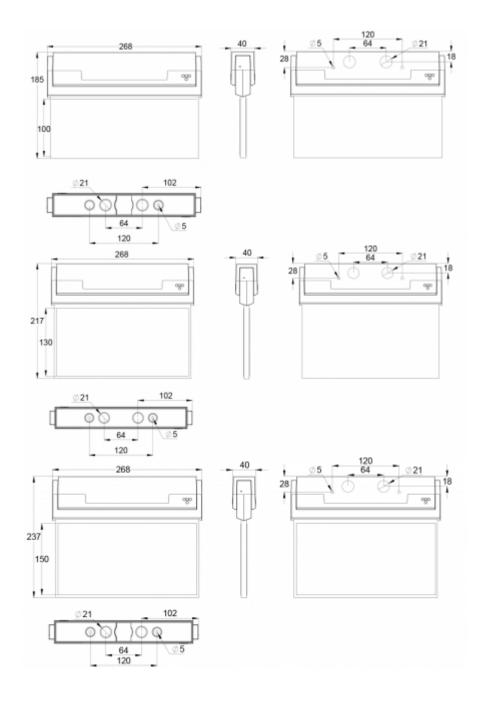

| Product Code                        | TWT8041WT             |  |
|-------------------------------------|-----------------------|--|
| Mounting (standard)                 | wall, ceiling         |  |
| Mounting (optional)                 | recess, flag, pendel  |  |
| Customs Code                        | 94056080              |  |
| GTIN Code                           | 06438045028491        |  |
| ETIM Product Class                  | EC001957              |  |
| Length                              | 268 mm                |  |
| Width                               | 40 mm                 |  |
| Height                              | 185 mm                |  |
| Weight                              | 0,69 kg               |  |
| Max Input Power VA                  | 2 VA                  |  |
| Max Input Power W                   | 2,5 W                 |  |
| Nominal Supply Voltage              | 24 V, 50/60 Hz AC, DC |  |
| Protection Class                    | III                   |  |
| IP Class                            | IP44                  |  |
| Temperature Range Min - Max         | -30+50 °C             |  |
| Glow Wire Test of Plastic Materials | 650 ℃                 |  |
| Viewing Distance                    | 20/26/30 m            |  |
| Light Source                        | LED                   |  |
| Body Material                       | plastic               |  |
| Aperture for Recess Mounting        | 45 x 275 mm           |  |
| Colour                              | RAL9005               |  |
| Electrical Installation             | 2/3 x 2,5 mm²         |  |