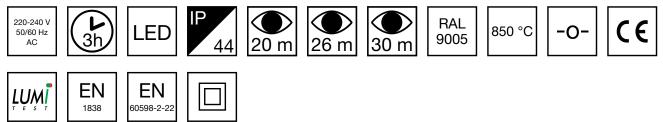

We reserve the rights to make modifications without notice. Copyright © 2024 Teknoware. All rights reserved. Date: May 20, 2024 | Source: www.teknoware.com/en/esc-80-emergency-exit-light-twt8053wmt

| Product Code                        | TWT8053WMT                |
|-------------------------------------|---------------------------|
| Feature                             | Lumi Test                 |
| Mounting (standard)                 | wall, ceiling             |
| Mounting (optional)                 | recess, flag, pendel      |
| Customs Code                        | 94056080                  |
| GTIN Code                           | 06438045028576            |
| ETIM Product Class                  | EC001957                  |
| Length                              | 268 mm                    |
| Width                               | 40 mm                     |
| Height                              | 185 mm                    |
| Weight                              | 0,74 kg                   |
| Backup                              | 3 h                       |
| Max Input Power VA                  | 5,3 VA                    |
| Nominal Supply Voltage              | 220-240 V, 50/60 Hz AC    |
| Protection Class                    | II                        |
| IP Class                            | IP44                      |
| Temperature Range Min - Max         | -5+30 °C                  |
| Glow Wire Test of Plastic Materials | 850 °C                    |
| Viewing Distance                    | 20/26/30 m                |
| Light Source                        | LED                       |
| Body Material                       | plastic                   |
| Aperture for Recess Mounting        | 53 x 275 mm               |
| Colour                              | RAL9005                   |
| Electrical Installation             | 2/3 x 2,5 mm <sup>2</sup> |