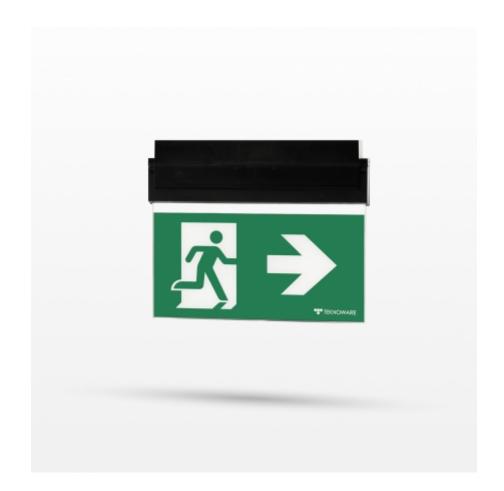

# ESC 80 EMERGENCY EXIT LIGHT TWT8053WMT

# Self-contained LED Emergency Exit Light with 3 h Battery and Lumi Test Self-testing

ESC 80 is an emergency exit light equipped with a light plate, combining cutting edge technology combined with modern luminaire design. Thanks to Teknoware's innovative electronics and product design, the ESC 80 luminaire combines uniformly illuminated pictograms, low power consumption, as well as a slender appearance.

There is a selection of three different luminaire sizes. ESC 80 luminaires can be used as 1 or 2 sided, as well as recess or surface mounted.

ESC 80 is particularly easy and fast to install thanks to a separate mounting piece, into which