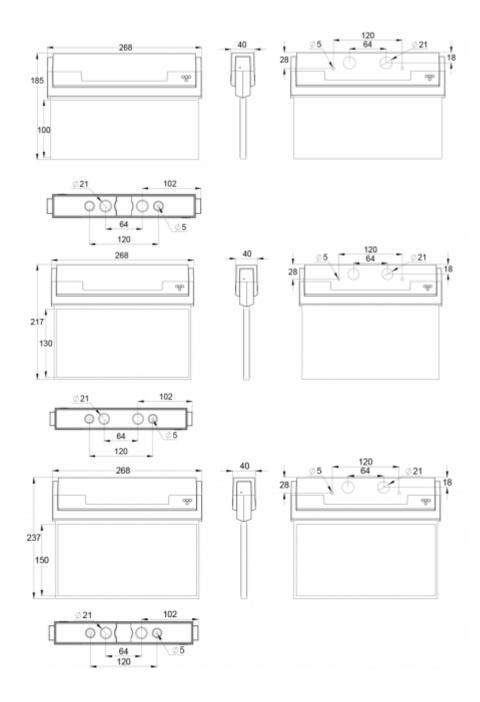

There is a selection of three different luminaire sizes. ESC 80 luminaires can be used as 1 or 2 sided, as well as recess or surface mounted.

ESC 80 is particularly easy and fast to install thanks to a separate mounting piece, into which

We reserve the rights to make modifications without notice. Copyright © 2024 Teknoware. All rights reserved. Date: May 20, 2024 | Source: www.teknoware.com/en/esc-80-emergency-exit-light-twt8053wmt

| Product Code                        | TWT8053WMT                |
|-------------------------------------|---------------------------|
| Feature                             | Lumi Test                 |
| Mounting (standard)                 | wall, ceiling             |
| Mounting (optional)                 | recess, flag, pendel      |
| Customs Code                        | 94056080                  |
| GTIN Code                           | 06438045028576            |
| ETIM Product Class                  | EC001957                  |
| Length                              | 268 mm                    |
| Width                               | 40 mm                     |
| Height                              | 185 mm                    |
| Weight                              | 0,74 kg                   |
| Backup                              | 3 h                       |
| Max Input Power VA                  | 5,3 VA                    |
| Nominal Supply Voltage              | 220-240 V, 50/60 Hz AC    |
| Protection Class                    | II                        |
| IP Class                            | IP44                      |
| Temperature Range Min - Max         | -5+30 °C                  |
| Glow Wire Test of Plastic Materials | 850 °C                    |
| Viewing Distance                    | 20/26/30 m                |
| Light Source                        | LED                       |
| Body Material                       | plastic                   |
| Aperture for Recess Mounting        | 53 x 275 mm               |
| Colour                              | RAL9005                   |
| Electrical Installation             | 2/3 x 2,5 mm <sup>2</sup> |