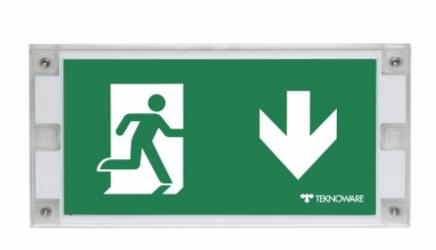

## SOLID EXIT EMERGENCY EXIT LIGHT Y3051WK140

230 V centrally supplied emergency exit light with a set of pictograms, 30 m viewing distance (Invidually packed TWT3051WK)

Solid is Teknoware's IP65 class exit and emergency light product family. Solid is designed for demanding conditions. Wall mounted, one sided Solid exit light comes with easily changeable pictograms. Special attention has been paid to the design, for easy installation.

The luminaire is completely dust proof and water proof, so it is suitable for example for industrial premises and parking halls. Escap and centrally supplied luminaires are suitable also for outdoor use.

The range also has a model with a downlight function, which is suitable for example for mounting above a door.

| Product Code                        | Y3051WK140                            |
|-------------------------------------|---------------------------------------|
| Feature                             | Intelligent Controller, Tapsa Control |
| Mounting (standard)                 | wall, surface                         |
| Customs Code                        | 94056080                              |
| GTIN Code                           | 6438045022031                         |
| ETIM Product Class                  | EC001957                              |
| Length                              | 371 mm                                |
| Width                               | 181 mm                                |
| Height                              | 57 mm                                 |
| Weight                              | 1,35 kg                               |
| Max Input Power VA                  | 6 VA                                  |
| Max Input Power W                   | 3 W                                   |
| Nominal Supply Voltage              | 220-240 V, 50/60 Hz AC, DC            |
| Protection Class                    | II                                    |
| IP Class                            | IP65                                  |
| Temperature Range Min - Max         | -30+50 °C                             |
| Glow Wire Test of Plastic Materials | 650 °C                                |
| Viewing Distance                    | 30 m                                  |
| Light Source                        | LED                                   |
| Body Material                       | plastic                               |
| Colour                              | RAL9003                               |
| Electrical Installation             | 2/3 x 2,5 mm <sup>2</sup>             |