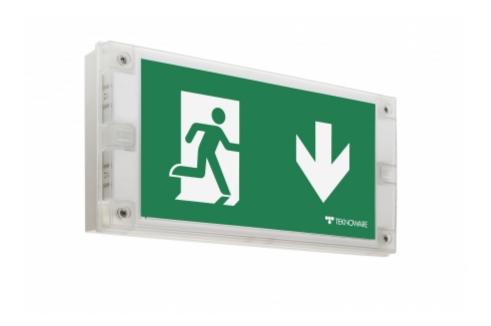

## SOLID EXIT EMERGENCY EXIT LIGHT Y3051WK140

230 V centrally supplied emergency exit light with a set of pictograms, 30 m viewing distance (Invidually packed TWT3051WK)

Solid is Teknoware's IP65 class exit and emergency light product family. Solid is designed for demanding conditions. Wall mounted, one sided Solid exit light comes with easily changeable pictograms. Special attention has been paid to the design, for easy installation.

The luminaire is completely dust proof and water proof, so it is suitable for example for industrial premises and parking halls. Escap and centrally supplied luminaires are suitable also for outdoor use.

The range also has a model with a downlight function, which is suitable for example for mounting above a door.

| Product Code                        | Y3051WK140                            |
|-------------------------------------|---------------------------------------|
| Feature                             | Intelligent Controller, Tapsa Control |
| Mounting (standard)                 | wall, surface                         |
| Customs Code                        | 94056080                              |
| GTIN Code                           | 6438045022031                         |
| ETIM Product Class                  | EC001957                              |
| Length                              | 371 mm                                |
| Width                               | 181 mm                                |
| Height                              | 57 mm                                 |
| Weight                              | 1,35 kg                               |
| Max Input Power VA                  | 6 VA                                  |
| Max Input Power W                   | 3 W                                   |
| Nominal Supply Voltage              | 220-240 V, 50/60 Hz AC, DC            |
| Protection Class                    | II                                    |
| IP Class                            | IP65                                  |
| Temperature Range Min - Max         | -30+50 °C                             |
| Glow Wire Test of Plastic Materials | 650 °C                                |
| Viewing Distance                    | 30 m                                  |
| Light Source                        | LED                                   |
| Body Material                       | plastic                               |
| Colour                              | RAL9003                               |
| Electrical Installation             | 2/3 x 2,5 mm <sup>2</sup>             |