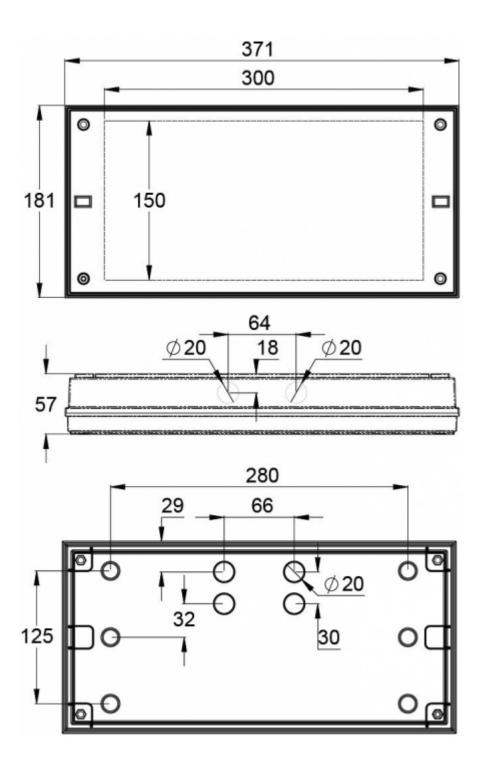

The range also has a model with a downlight function, which is suitable for example for mounting above a door.

| Product Code                        | Y3051WK140                            |
|-------------------------------------|---------------------------------------|
| Feature                             | Intelligent Controller, Tapsa Control |
| Mounting (standard)                 | wall, surface                         |
| Customs Code                        | 94056080                              |
| GTIN Code                           | 6438045022031                         |
| ETIM Product Class                  | EC001957                              |
| Length                              | 371 mm                                |
| Width                               | 181 mm                                |
| Height                              | 57 mm                                 |
| Weight                              | 1,35 kg                               |
| Max Input Power VA                  | 6 VA                                  |
| Max Input Power W                   | 3 W                                   |
| Nominal Supply Voltage              | 220-240 V, 50/60 Hz AC, DC            |
| Protection Class                    | II                                    |
| IP Class                            | IP65                                  |
| Temperature Range Min - Max         | -30+50 °C                             |
| Glow Wire Test of Plastic Materials | 650 °C                                |
| Viewing Distance                    | 30 m                                  |
| Light Source                        | LED                                   |
| Body Material                       | plastic                               |
| Colour                              | RAL9003                               |
| Electrical Installation             | 2/3 x 2,5 mm <sup>2</sup>             |