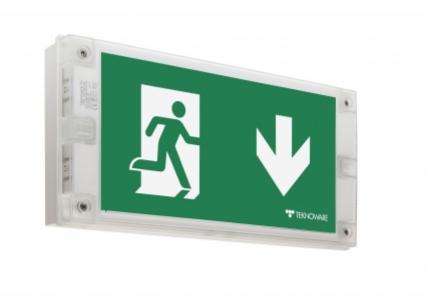

## SOLID EXIT EMERGENCY EXIT LIGHT Y3053WA140

Self-contained emergency exit light with 3 h battery and wireless central monitoring with a set of pictograms, 30 m viewing distance (Invidually packed TWT3053WA)

Solid is Teknoware's IP65 class exit and emergency light product family. Solid is designed for demanding conditions. Wall mounted, one sided Solid exit light comes with easily changeable pictograms. Special attention has been paid to the design, for easy installation.

The luminaire is completely dust proof and water proof, so it is suitable for example for industrial premises and parking halls. Escap and centrally supplied luminaires are suitable also for outdoor use.

The range also has a model with a downlight function, which is suitable for example for mounting above a door.

| Product Code                        | Y3053WA140                |
|-------------------------------------|---------------------------|
| Feature                             | Aalto Control             |
| Mounting (standard)                 | wall, surface             |
| Customs Code                        | 94056080                  |
| GTIN Code                           | 6438045022123             |
| ETIM Product Class                  | EC001957                  |
| Length                              | 371 mm                    |
| Width                               | 181 mm                    |
| Height                              | 57 mm                     |
| Weight                              | 1,35 kg                   |
| Backup                              | 3 h                       |
| Max Input Power VA                  | 3,2 VA                    |
| Nominal Supply Voltage              | 220-240 V, 50/60 Hz AC    |
| Protection Class                    | II                        |
| IP Class                            | IP65                      |
| Temperature Range Min - Max         | -5+30 °C                  |
| Glow Wire Test of Plastic Materials | 850 °C                    |
| Viewing Distance                    | 30 m                      |
| Light Source                        | LED                       |
| Body Material                       | plastic                   |
| Colour                              | RAL9003                   |
| Electrical Installation             | 2/3 x 2,5 mm <sup>2</sup> |