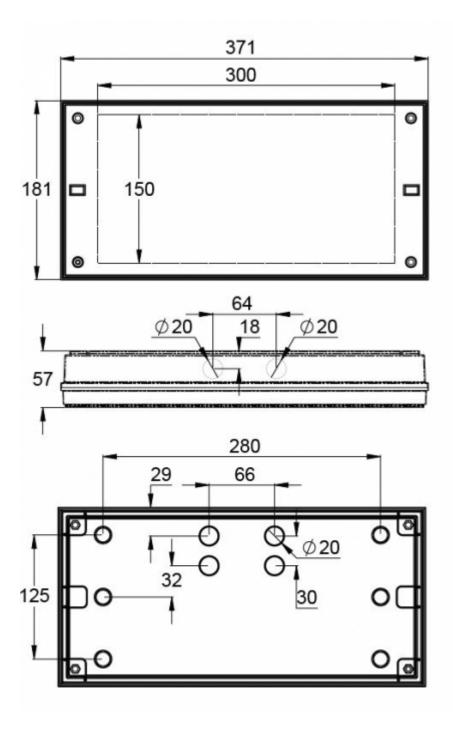

The range also has a model with a downlight function, which is suitable for example for mounting above a door.

| Product Code                        | Y3053WA140                |
|-------------------------------------|---------------------------|
| Feature                             | Aalto Control             |
| Mounting (standard)                 | wall, surface             |
| Customs Code                        | 94056080                  |
| GTIN Code                           | 6438045022123             |
| ETIM Product Class                  | EC001957                  |
| Length                              | 371 mm                    |
| Width                               | 181 mm                    |
| Height                              | 57 mm                     |
| Weight                              | 1,35 kg                   |
| Backup                              | 3 h                       |
| Max Input Power VA                  | 3,2 VA                    |
| Nominal Supply Voltage              | 220-240 V, 50/60 Hz AC    |
| Protection Class                    | II                        |
| IP Class                            | IP65                      |
| Temperature Range Min - Max         | -5+30 °C                  |
| Glow Wire Test of Plastic Materials | 850 °C                    |
| Viewing Distance                    | 30 m                      |
| Light Source                        | LED                       |
| Body Material                       | plastic                   |
| Colour                              | RAL9003                   |
| Electrical Installation             | 2/3 x 2,5 mm <sup>2</sup> |