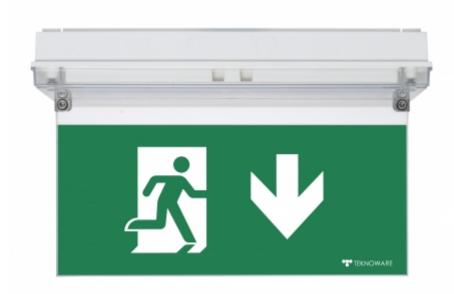

## SOLID EXIT 2 EMERGENCY EXIT LIGHT Y3151WK145

Addressable 230 V centrally supplied emergency exit light with 2-sided pictogram, arrow up, 30 m viewing distance (Invidually packed TWT3151WK)

Solid Exit 2 emergency exit light is equipped with a light plate. The luminaire is designed specifically to withstand harsh conditions. It is a 2-sided IP65 enclosure classed luminaire and completely dust and water proof.

Solid Exit 2 is suitable for example for industrial premises and parking halls. Escap and centrally supplied luminaires are also suitable for outdoor use.

Special attention has been paid to the design for easy installation.