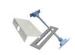

## OPTIONAL MOUNTING ACCESSORIES FOR EMERGENCY EXIT LIGHTS

| Product Code | Product Name                           | Compatible Product Groups                                                                                                                                                                                                      |
|--------------|----------------------------------------|--------------------------------------------------------------------------------------------------------------------------------------------------------------------------------------------------------------------------------|
| TWT3006      | Solid Suspension<br>Bracket TWT3006    | Solid Exit 2 Emergency Exit Lights, Solid: Line Lowbay Emergency Lights, Solid: Line Midbay Emergency Lights, Solid: Zone Lowbay Emergency Lights, Solid: Zone Midbay Emergency Lights                                         |
| TWT3001      | Solid Recess Mounting<br>Frame TWT3001 | Solid Exit Emergency Exit Lights, Solid Exit 2 Emergency Exit Lights, Solid: Line Lowbay Emergency Lights, Solid: Line Midbay Emergency Lights, Solid: Zone Lowbay Emergency Lights                                            |
| TWT3002      | Solid Wall bracket<br>TWT3002          | Solid Exit Emergency Exit Lights, Solid Exit 2 Emergency Exit Lights, Solid: Line Lowbay Emergency Lights, Solid: Line Midbay Emergency Lights, Solid: Zone Lowbay Emergency Lights                                            |
| TWT3003      | Solid Flag bracket<br>TWT3003          | Solid Exit Emergency Exit Lights, Solid Exit 2 Emergency Exit Lights, Solid: Line Lowbay Emergency Lights, Solid: Line Midbay Emergency Lights, Solid: Zone Lowbay Emergency Lights                                            |
| TWT3004      | Solid Ceiling bracket<br>TWT3004       | Solid Exit Emergency Exit Lights, Solid Exit 2 Emergency Exit Lights, Solid: Line<br>Lowbay Emergency Lights, Solid: Line Midbay Emergency Lights, Solid: Zone<br>Lowbay Emergency Lights, Solid: Zone Midbay Emergency Lights |