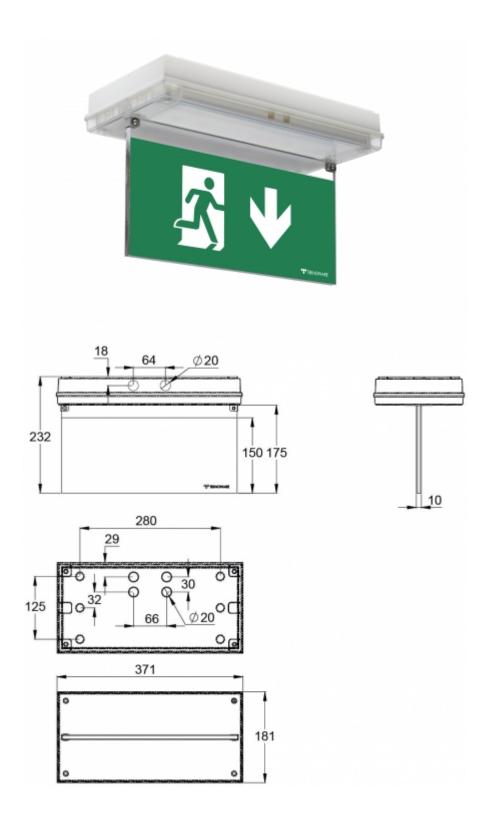

## SOLID EXIT 2 EMERGENCY EXIT LIGHT Y3151WK145

Addressable 230 V centrally supplied emergency exit light with 2-sided pictogram, arrow up, 30 m viewing distance (Invidually packed TWT3151WK)

Solid Exit 2 emergency exit light is equipped with a light plate. The luminaire is designed specifically to withstand harsh conditions. It is a 2-sided IP65 enclosure classed luminaire and completely dust and water proof.

| Product Code                        | Y3151WK145                            |
|-------------------------------------|---------------------------------------|
| Feature                             | Intelligent Controller, Tapsa Control |
| Mounting (standard)                 | wall, surface                         |
| Customs Code                        | 94056080                              |
| GTIN Code                           | 6438045022192                         |
| ETIM Product Class                  | EC001957                              |
| Length                              | 371 mm                                |
| Width                               | 181 mm                                |
| Height                              | 232 mm                                |
| Weight                              | 1,8 kg                                |
| Max Input Power VA                  | 6 VA                                  |
| Max Input Power W                   | 3 W                                   |
| Nominal Supply Voltage              | 220-240 V, 50/60 Hz AC, DC            |
| Protection Class                    |                                       |
| IP Class                            | IP65                                  |
| Temperature Range Min - Max         | -30+50 °C                             |
| Glow Wire Test of Plastic Materials | 650 °C                                |
| Viewing Distance                    | 30 m                                  |
| Light Source                        | LED                                   |
| Body Material                       | plastic                               |
| Colour                              | RAL9003                               |
| Electrical Installation             | 2/3 x 2,5 mm <sup>2</sup>             |