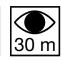

## SOLID EXIT 2 EMERGENCY EXIT LIGHT Y3192WM141

Self-contained Escap emergency exit light with 1 h super capacitor and Lumi Test self-testing with 2-sided pictogram, arrow up, 30 m viewing distance (Invidually packed TWS3192WM)

Solid Exit 2 emergency exit light is equipped with a light plate. The luminaire is designed specifically to withstand harsh conditions. It is a 2-sided IP65 enclosure classed luminaire and completely dust and water proof.

| Product Code                        | Y3192WM141                |
|-------------------------------------|---------------------------|
| Feature                             | Escap, Lumi Test          |
| Mounting (standard)                 | wall, surface             |
| Customs Code                        | 94056080                  |
| GTIN Code                           | 6438045022765             |
| ETIM Product Class                  | EC001957                  |
| Length                              | 371 mm                    |
| Width                               | 181 mm                    |
| Height                              | 232 mm                    |
| Weight                              | 1.8 kg                    |
| Backup                              | 1h                        |
| Nominal Supply Voltage              | 220-240 V, 50/60 Hz AC    |
| Protection Class                    | II                        |
| IP Class                            | IP65                      |
| Temperature Range Min - Max         | -25+35 °C                 |
| Glow Wire Test of Plastic Materials | 850 °C                    |
| Viewing Distance                    | 30 m                      |
| Light Source                        | LED                       |
| Body Material                       | plastic                   |
| Colour                              | RAL9003                   |
| Electrical Installation             | 2/3 x 2,5 mm <sup>2</sup> |