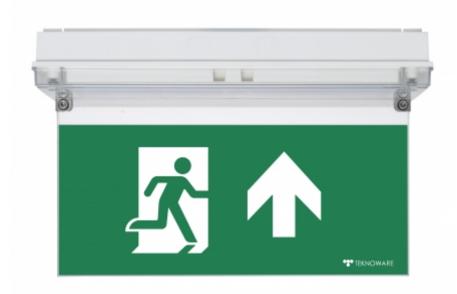

## SOLID EXIT 2 EMERGENCY EXIT LIGHT Y3192WM141

Self-contained Escap emergency exit light with 1 h super capacitor and Lumi Test self-testing with 2-sided pictogram, arrow up, 30 m viewing distance (Invidually packed TWS3192WM)

Solid Exit 2 emergency exit light is equipped with a light plate. The luminaire is designed specifically to withstand harsh conditions. It is a 2-sided IP65 enclosure classed luminaire and completely dust and water proof.

Solid Exit 2 is suitable for example for industrial premises and parking halls. Escap and centrally supplied luminaires are also suitable for outdoor use.

Special attention has been paid to the design for easy installation.