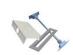

## OPTIONAL MOUNTING ACCESSORIES FOR EMERGENCY EXIT LIGHTS

| Product Code | Product Name                        | Compatible Product Groups                                                                                                                                                                    |
|--------------|-------------------------------------|----------------------------------------------------------------------------------------------------------------------------------------------------------------------------------------------|
| TWT3006      | Solid Suspension<br>Bracket TWT3006 | Solid Exit 2 Emergency Exit Lights, Solid: Line Lowbay Emergency Lights,<br>Solid: Line Midbay Emergency Lights, Solid: Zone Lowbay Emergency Lights,<br>Solid: Zone Midbay Emergency Lights |