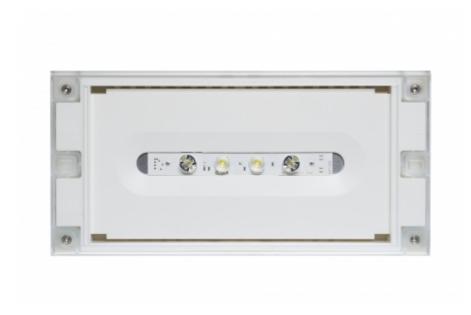

# SOLID ZONE MIDBAY EMERGENCY LIGHT Y3652WM

### Self-contained 1 h Battery with Lumi Test Self-testing, emergency light for open areas (Invidually packed TWT3652WM)

Solid Zone Midbay is developed for the emergency lighting of open areas.

High enclosure class (IP65) ensures that the luminaire is completely dust proof and water proof.

Solid is suitable for example for industrial premises and parking halls. Escap and centrally supplied luminaires are also suitable for outdoor use. The Solid luminaire uses long lasting leds as its light source.

Special attention has been paid to the design, for easy installation.

We reserve the rights to make modifications without notice. Copyright © 2024 Teknoware. All rights reserved. Date: May 20, 2024 | Source: www.teknoware.com/en/solid-zone-midbay-emergency-light-y3652wm