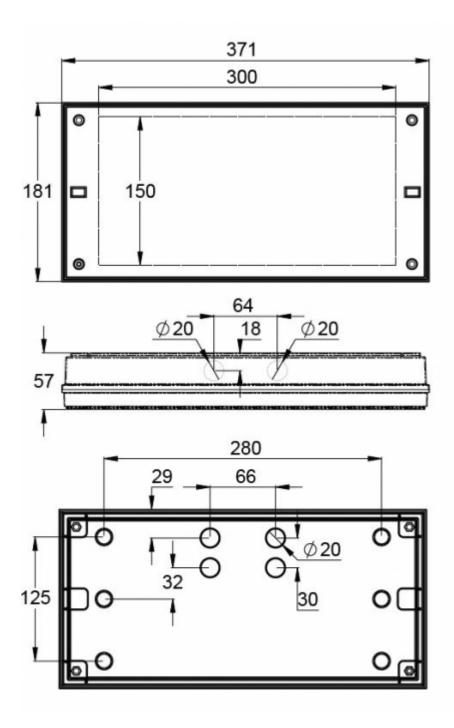

| Product Code                        | Y3652WM                   |
|-------------------------------------|---------------------------|
| Feature                             | Lumi Test                 |
| Mounting (standard)                 | surface                   |
| Customs Code                        | 94056080                  |
| GTIN Code                           | 6438045021829             |
| ETIM Product Class                  | EC001957                  |
| Length                              | 371 mm                    |
| Width                               | 181 mm                    |
| Height                              | 57 mm                     |
| Weight                              | 1.1 kg                    |
| Backup                              | 1h                        |
| Max Input Power VA                  | 2,6 VA                    |
| Nominal Supply Voltage              | 220-240 V, 50/60 Hz AC    |
| Protection Class                    | Ш                         |
| IP Class                            | IP65                      |
| Temperature Range Min - Max         | -0+35 °C                  |
| Glow Wire Test of Plastic Materials | 650 °C                    |
| Light Source                        | LED                       |
| Body Material                       | plastic                   |
| Colour                              | RAL9003                   |
| Electrical Installation             | 2/3 x 2,5 mm <sup>2</sup> |
| Luminous Flux                       | 600 lm                    |