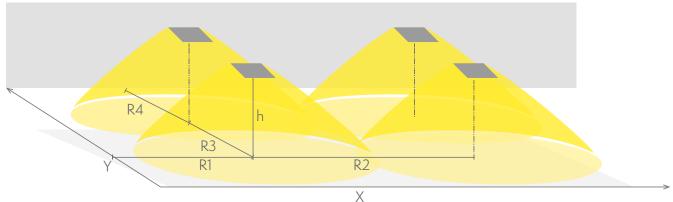

## Emergency lighting for open areas (ceiling mounting)

Table of 0,5 lux for open areas according to the norm EN 1838, 0,5 m edge district is considered in the table. Level of measurement 0,02 m, measurement result with battery operation.

R1 distance from wall (X axis) R2 installation distance between lights (X axis) R3 installation distance between lights (Y axis) R4 distance from wall (Y axis)

#### Y3652WM

| Mounting height (m) | Below the light lux | R1 (m)  | R2 (m)  | R3 (m)  | R4 (m)  |
|---------------------|---------------------|---------|---------|---------|---------|
|                     |                     | 0,5 lux | 0,5 lux | 0,5 lux | 0,5 lux |
| 4                   | 35                  | 5.5     | 10      | 10      | 5.5     |
| 6                   | 15                  | 6.5     | 12.5    | 12.5    | 6.5     |
| 8                   | 8                   | 7.5     | 14.5    | 14.5    | 7.5     |
| 10                  | 5                   | 7.5     | 15      | 15      | 7.5     |
| 12                  | 3.5                 | 8       | 16      | 16      | 8       |
| 14                  | 2.5                 | 8.5     | 17      | 17      | 8.5     |
| 16                  | 2                   | 8.5     | 18      | 18      | 8.5     |
| 18                  | 1.5                 | 8.5     | 17.5    | 17.5    | 8.5     |