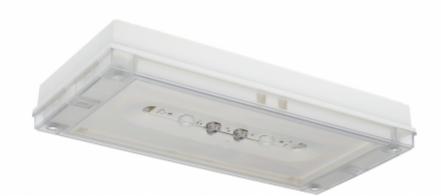

# SOLID ZONE MIDBAY EMERGENCY LIGHT Y3652WM

### Self-contained 1 h Battery with Lumi Test Self-testing, emergency light for open areas (Invidually packed TWT3652WM)

Solid Zone Midbay is developed for the emergency lighting of open areas.

High enclosure class (IP65) ensures that the luminaire is completely dust proof and water proof.

Solid is suitable for example for industrial premises and parking halls. Escap and centrally supplied luminaires are also suitable for outdoor use. The Solid luminaire uses long lasting leds as its light source.

Special attention has been paid to the design, for easy installation.

We reserve the rights to make modifications without notice. Copyright © 2024 Teknoware. All rights reserved. Date: May 20, 2024 | Source: www.teknoware.com/en/solid-zone-midbay-emergency-light-y3652wm