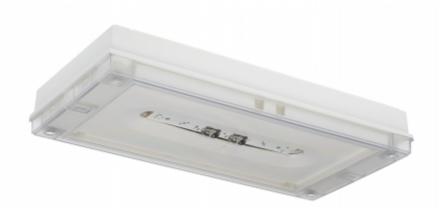

# SOLID LINE LOWBAY EMERGENCY LIGHT Y4253WA

# Self-contained 3 h Battery, Aalto Control compatible, emergency light (Invidually packed TWT4253WA)

Solid Line Lowbay is developed for escape route emergency lighting.

High enclosure class (IP65) ensures that the luminaire is completely dust proof and water proof.

Solid is suitable for example for industrial premises and parking halls. Escap and centrally supplied luminaires are also suitable for outdoor use. The Solid luminaire uses long lasting leds as its light source.

Special attention has been paid to the design, for easy installation.

We reserve the rights to make modifications without notice. Copyright © 2024 Teknoware. All rights reserved. Date: May 20, 2024 | Source: www.teknoware.com/en/solid-line-lowbay-emergency-light-y4253wa