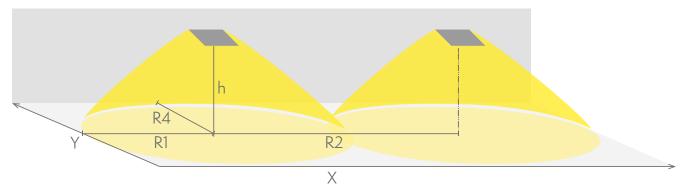

# Emergency lighting for escape routes (ceiling mounting)

Table of 1 lux for escape routes in the middle line according to the norm EN 1838. Level of measurement 0,02 m, measurement result with battery operation.

R1 distance from wall (X axis) R2 installation distance between lights (X axis) R4 distance from wall (Y axis) Y4253WA

| Mounting height (m) | Below the light lux | R1 (m) | R2 (m) | R4 (m) |
|---------------------|---------------------|--------|--------|--------|
|                     |                     | 1 lux  | 1 lux  | 1 lux  |
| 2,5                 | 10                  | 8      | 19     | 1      |
| 3                   | 6,5                 | 9      | 22     | 1      |
| 4                   | 3,5                 | 11     | 27     | 1      |