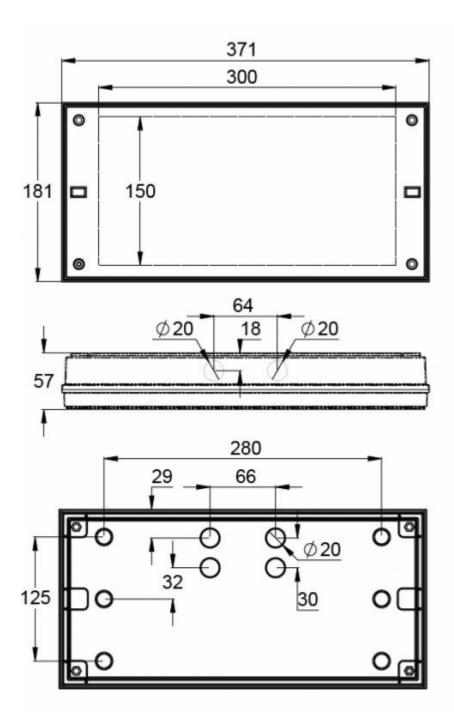

| Product Code                        | Y4253WA                   |
|-------------------------------------|---------------------------|
| Feature                             | Aalto Control, Lumi Test  |
| Mounting (standard)                 | surface                   |
| Customs Code                        | 94056080                  |
| GTIN Code                           | 6438045021799             |
| ETIM Product Class                  | EC001957                  |
| Length                              | 371 mm                    |
| Width                               | 181 mm                    |
| Height                              | 57 mm                     |
| Weight                              | 1,1 kg                    |
| Backup                              | 3 h                       |
| Max Input Power VA                  | 3,5 VA                    |
| Nominal Supply Voltage              | 220-240 V, 50/60 Hz AC    |
| Protection Class                    |                           |
| IP Class                            | IP65                      |
| Temperature Range Min - Max         | -0+35 °C                  |
| Glow Wire Test of Plastic Materials | 850 ℃                     |
| Light Source                        | LED                       |
| Body Material                       | plastic                   |
| Colour                              | RAL9003                   |
| Electrical Installation             | 2/3 x 2,5 mm <sup>2</sup> |
| Luminous Flux                       | 280 lm                    |