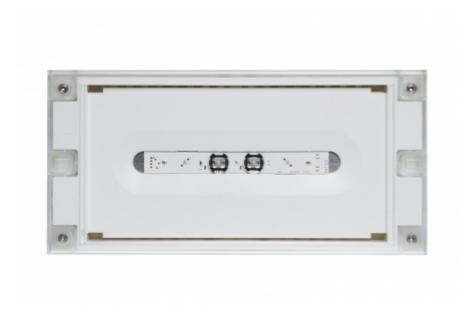

# SOLID LINE LOWBAY EMERGENCY LIGHT Y4253WA

# Self-contained 3 h Battery, Aalto Control compatible, emergency light (Invidually packed TWT4253WA)

Solid Line Lowbay is developed for escape route emergency lighting.

High enclosure class (IP65) ensures that the luminaire is completely dust proof and water proof.

Solid is suitable for example for industrial premises and parking halls. Escap and centrally supplied luminaires are also suitable for outdoor use. The Solid luminaire uses long lasting leds as its light source.

Special attention has been paid to the design, for easy installation.

We reserve the rights to make modifications without notice. Copyright © 2024 Teknoware. All rights reserved. Date: May 20, 2024 | Source: www.teknoware.com/en/solid-line-lowbay-emergency-light-y4253wa