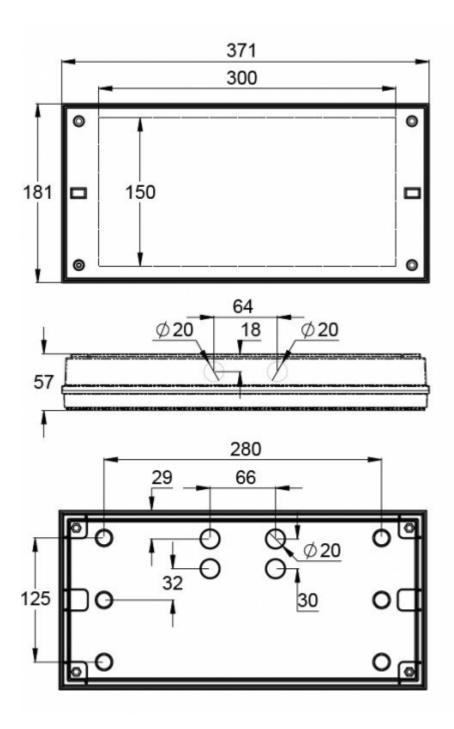

| Product Code                        | Y4352WM                   |
|-------------------------------------|---------------------------|
| Feature                             | Lumi Test                 |
| Mounting (standard)                 | surface                   |
| Customs Code                        | 94056080                  |
| GTIN Code                           | 6438045021843             |
| ETIM Product Class                  | EC001957                  |
| Length                              | 371 mm                    |
| Width                               | 181 mm                    |
| Height                              | 57 mm                     |
| Weight                              | 1.1 kg                    |
| Backup                              | 1h                        |
| Max Input Power VA                  | 2,1 VA                    |
| Nominal Supply Voltage              | 220-240 V, 50/60 Hz AC    |
| Protection Class                    |                           |
| IP Class                            | IP65                      |
| Temperature Range Min - Max         | -0+35 °C                  |
| Glow Wire Test of Plastic Materials | 850 °C                    |
| Light Source                        | LED                       |
| Body Material                       | plastic                   |
| Colour                              | RAL9003                   |
| Electrical Installation             | 2/3 x 2,5 mm <sup>2</sup> |
| Luminous Flux                       | 300 lm                    |