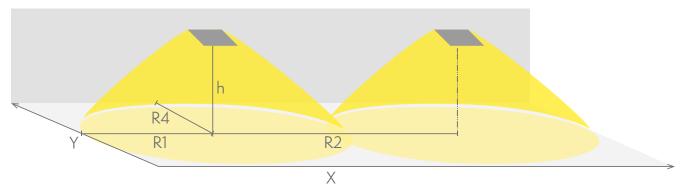

# Emergency lighting for escape routes (ceiling mounting)

Table of 1 lux for escape routes in the middle line according to the norm EN 1838. Level of measurement 0,02 m, measurement result with battery operation.

R1 distance from wall (X axis) R2 installation distance between lights (X axis) R4 distance from wall (Y axis) Y4352WM

| Mounting height (m) | Below the light lux | R1 (m) | R2 (m) | R4 (m) |
|---------------------|---------------------|--------|--------|--------|
|                     |                     | 1 lux  | 1 lux  | 1 lux  |
| 2,5                 | 57                  | 5      | 12     | 1      |
| 3                   | 39                  | 5.5    | 14     | 1      |
| 4                   | 22                  | 6      | 16     | 1      |
| 6                   | 9.5                 | 7      | 20     | 1      |
| 8                   | 5                   | 8      | 20     | 1      |
| 10                  | 3                   | 9      | 21     | 1      |
| 12                  | 2.5                 | 9      | 21     | 1      |