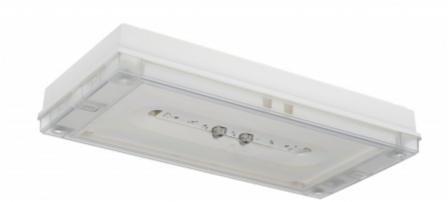

# SOLID LINE MIDBAY EMERGENCY LIGHT Y4352WM

## Self-contained 1 h Battery with Lumi Test Self-testing, emergency light (Invidually packed TWT4352WM)

Solid Line Midbay is developed for escape route emergency lighting.

High enclosure class (IP65) ensures that the luminaire is completely dust proof and water proof.

Solid is suitable for example for industrial premises and parking halls. Escap and centrally supplied luminaires are also suitable for outdoor use. The Solid luminaire uses long lasting leds as its light source.

Special attention has been paid to the design, for easy installation.

We reserve the rights to make modifications without notice. Copyright © 2024 Teknoware. All rights reserved. Date: May 20, 2024 | Source: www.teknoware.com/en/solid-line-midbay-emergency-light-y4352wm