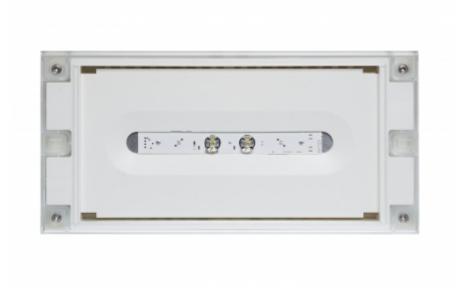

# SOLID LINE MIDBAY EMERGENCY LIGHT Y4352WM

## Self-contained 1 h Battery with Lumi Test Self-testing, emergency light (Invidually packed TWT4352WM)

Solid Line Midbay is developed for escape route emergency lighting.

High enclosure class (IP65) ensures that the luminaire is completely dust proof and water proof.

Solid is suitable for example for industrial premises and parking halls. Escap and centrally supplied luminaires are also suitable for outdoor use. The Solid luminaire uses long lasting leds as its light source.

Special attention has been paid to the design, for easy installation.

We reserve the rights to make modifications without notice. Copyright © 2024 Teknoware. All rights reserved. Date: May 20, 2024 | Source: www.teknoware.com/en/solid-line-midbay-emergency-light-y4352wm