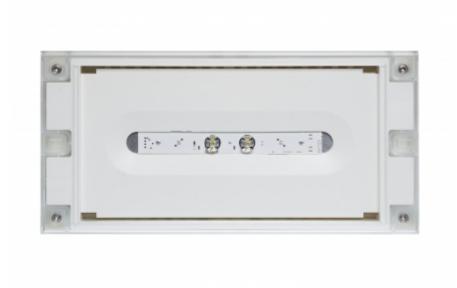

# SOLID LINE MIDBAY EMERGENCY LIGHT Y4353WM

## Self-contained 3 h Battery with Lumi Test Self-testing, emergency light (Invidually packed TWT4353WM)

Solid Line Midbay is developed for escape route emergency lighting.

High enclosure class (IP65) ensures that the luminaire is completely dust proof and water proof.