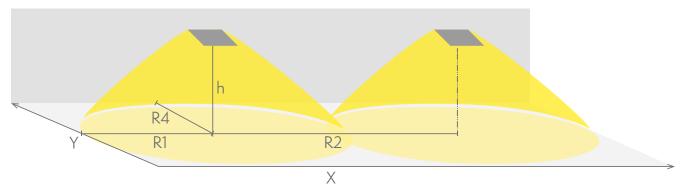

# Emergency lighting for escape routes (ceiling mounting)

Table of 1 lux for escape routes in the middle line according to the norm EN 1838. Level of measurement 0,02 m, measurement result with battery operation.

R1 distance from wall (X axis) R2 installation distance between lights (X axis) R4 distance from wall (Y axis) Y4353WM

| Mounting height (m) | Below the light lux | R1 (m) | R2 (m) | R4 (m) |
|---------------------|---------------------|--------|--------|--------|
|                     |                     | 1 lux  | 1 lux  | 1 lux  |
| 2,5                 | 57                  | 5      | 12     | 1      |
| 3                   | 39                  | 5,5    | 14     | 1      |
| 4                   | 22                  | 6      | 16     | 1      |
| 6                   | 9,5                 | 7      | 20     | 1      |
| 8                   | 5                   | 8      | 20     | 1      |
| 10                  | 3                   | 9      | 21     | 1      |
| 12                  | 2,5                 | 9      | 21     | 1      |