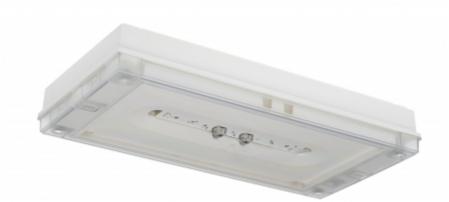

# SOLID LINE MIDBAY EMERGENCY LIGHT Y4353WM

## Self-contained 3 h Battery with Lumi Test Self-testing, emergency light (Invidually packed TWT4353WM)

Solid Line Midbay is developed for escape route emergency lighting.

High enclosure class (IP65) ensures that the luminaire is completely dust proof and water proof.

Solid is suitable for example for industrial premises and parking halls. Escap and centrally supplied luminaires are also suitable for outdoor use. The Solid luminaire uses long lasting leds as its light source.

Special attention has been paid to the design, for easy installation.

We reserve the rights to make modifications without notice. Copyright © 2024 Teknoware. All rights reserved. Date: May 20, 2024 | Source: www.teknoware.com/en/solid-line-midbay-emergency-light-y4353wm