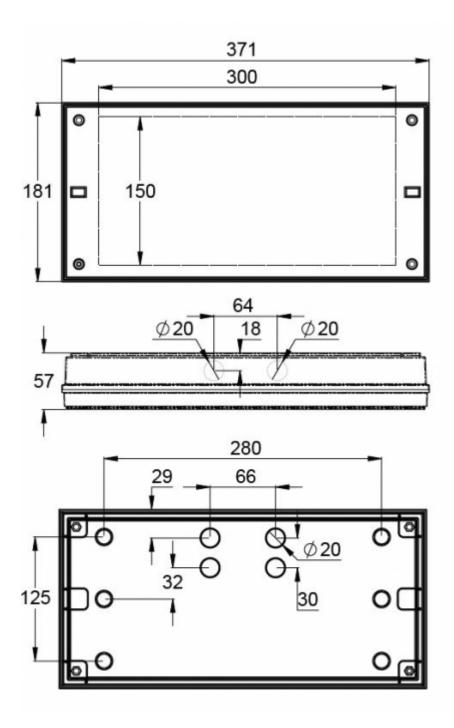

| Product Code                        | Y4353WM                   |
|-------------------------------------|---------------------------|
| Feature                             | Lumi Test                 |
| Mounting (standard)                 | surface                   |
| Customs Code                        | 94056080                  |
| GTIN Code                           | 6438045021881             |
| ETIM Product Class                  | EC001957                  |
| Length                              | 371 mm                    |
| Width                               | 181 mm                    |
| Height                              | 57 mm                     |
| Weight                              | 1,1 kg                    |
| Backup                              | 3 h                       |
| Max Input Power VA                  | 3,3 VA                    |
| Nominal Supply Voltage              | 220-240 V, 50/60 Hz AC    |
| Protection Class                    | II                        |
| IP Class                            | IP65                      |
| Temperature Range Min - Max         | -0+35 °C                  |
| Glow Wire Test of Plastic Materials | 850 °C                    |
| Light Source                        | LED                       |
| Body Material                       | plastic                   |
| Colour                              | RAL9003                   |
| Electrical Installation             | 2/3 x 2,5 mm <sup>2</sup> |
| Luminous Flux                       | 300 lm                    |