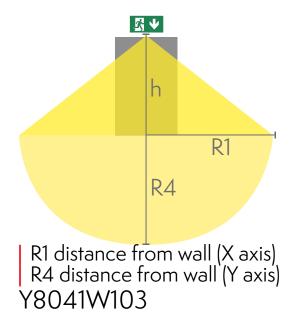

### Downlight chart for Exit Lights

Tables of 1 lux and 0,5 lux, under the Exit Light. Level of measurement 0,02 m, measurement result with battery operation.

| Mounting height (m) | Below the light lux | R1 (m) | R4 (m) | R1 (m)  | R4 (m)  |
|---------------------|---------------------|--------|--------|---------|---------|
|                     |                     | 1 lux  | 1 lux  | 0,5 lux | 0,5 lux |
| 2                   | 1,1                 | 0,5    | 1      | 1,5     | 2       |
| 2,5                 | 0,7                 |        |        | 1,5     | 2       |