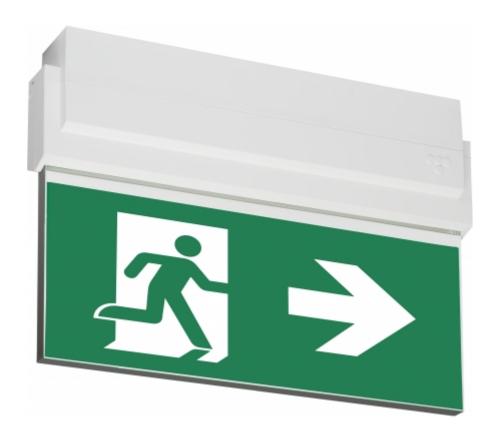

#### ESC 80 EMERGENCY EXIT LIGHT Y8041W103

24 V centrally supplied LED Emergency Exit Light with 2-sided pictogram, arrow left/right, 20 m viewing distance (Invidually packed TWT8041W)

ESC 80 is an emergency exit light equipped with a light plate, combining cutting edge technology combined with modern luminaire design. Thanks to Teknoware's innovative electronics and product design, the ESC 80 luminaire combines uniformly illuminated pictograms, low power consumption, as well as a slender appearance.

There is a selection of three different luminaire sizes. ESC 80 luminaires can be used as 1 or 2 sided, as well as recess or surface mounted.

ESC 80 is particularly easy and fast to install thanks to a separate mounting piece, into which also the power supply is connected.