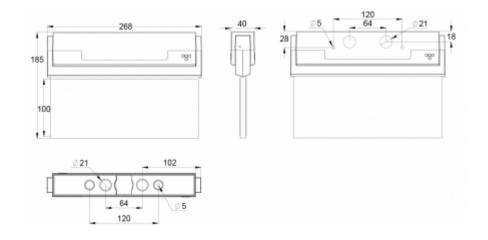

#### ESC 80 EMERGENCY EXIT LIGHT Y8041W103

24 V centrally supplied LED Emergency Exit Light with 2-sided pictogram, arrow left/right, 20 m viewing distance (Invidually packed TWT8041W)

ESC 80 is an emergency exit light equipped with a light plate, combining cutting edge technology combined with modern luminaire design. Thanks to Teknoware's innovative electronics and product design, the ESC 80 luminaire combines uniformly illuminated pictograms, low power consumption, as well as a slender appearance.

There is a selection of three different luminaire sizes. ESC 80 luminaires can be used as 1 or 2 sided, as well as recess or surface mounted.

ESC 80 is particularly easy and fast to install thanks to a separate mounting piece, into which also the power supply is connected.

| Product Code                 | Y8041W103                 |
|------------------------------|---------------------------|
| Mounting (standard)          | ceiling, wall             |
| Mounting (optional)          | recess, flag, pendel      |
| Customs Code                 | 94056080                  |
| GTIN Code                    | 6438045012612             |
| ETIM Product Class           | EC001957                  |
| Length                       | 273 mm                    |
| Width                        | 205 mm                    |
| Height                       | 46 mm                     |
| Weight                       | 0,64 kg                   |
| Max Input Power VA           | 2 VA                      |
| Max Input Power W            | 2,5 W                     |
| Nominal Supply Voltage       | 24 V, 50/60 Hz AC, DC     |
| Protection Class             | III                       |
| IP Class                     | IP44                      |
| Temperature Range Min - Max  | -30+50 °C                 |
| Viewing Distance             | 20 m                      |
| Light Source                 | LED                       |
| Body Material                | plastic                   |
| Aperture for Recess Mounting | 45 x 275 mm               |
| Colour                       | RAL9003                   |
| Electrical Installation      | 2/3 x 2,5 mm <sup>2</sup> |